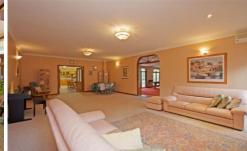

## 5 Brentwood Way Castle Hill NSW

Total privacy, whisper quiet location and an architectural masterpiece are the superlatives that best describe this double brick residence. Located in one of "Castlewood's" premier cul-de-sacs and placed beautifully on over a ½ acre of Castle Hill's prime real estate. The construction of this home is of double brick and has over 10' ceilings throughout. The elegant entry foyer leads through to the extra large formal lounge and dining with elevated views of the surrounding bushy landscape. The stunning gourmet kitchen with granite bench tops has the best quality appliances available, for the most discerning chef. The family room is ideal for those cold nights in front of the fire and leads to the most amazing  $15m \times 10m$ rumpus/home cinema and billiard room, for all the entertainment space your family desires. Onward through the arch is the gym area and onto the fully self contained in-law accommodation including family room, kitchen,