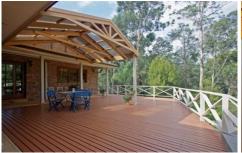

## 5 Brentwood Way Castle Hill NSW

Total privacy, whisper quiet location and an architectural masterpiece are the superlatives that best describe this double brick residence. Located in one of "Castlewood's" premier cul-de-sacs and placed beautifully on over a ½ acre of Castle Hill's prime real estate. The construction of this home is of double brick and has over 10' ceilings throughout. The elegant entry foyer leads through to the extra large formal lounge and dining with elevated views of the surrounding bushy landscape. The stunning gourmet kitchen with granite bench tops has the best quality appliances available, for the most discerning chef. The family room is ideal for those cold nights in front of the fire and leads to the most amazing  $15m \times 10m$ rumpus/home cinema and billiard room, for all the entertainment space your family desires. Onward through the arch is the gym area and onto the fully self contained in-law accommodation including family room, kitchen,