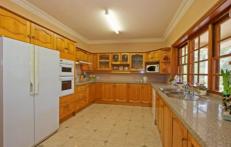

## 5 Brentwood Way Castle Hill NSW

Total privacy, whisper quiet location and an architectural masterpiece are the superlatives that best describe this double brick residence. Located in one of "Castlewood's" premier cul-de-sacs and placed beautifully on over a ½ acre of Castle Hill's prime real estate. The construction of this home is of double brick and has over 10' ceilings throughout. The elegant entry foyer leads through to the extra large formal lounge and dining with elevated views of the surrounding bushy landscape. The stunning gourmet kitchen with granite bench tops has the best quality appliances available, for the most discerning chef. The family room is ideal for those cold nights in front of the fire and leads to the most amazing  $15m \times 10m$ rumpus/home cinema and billiard room, for all the entertainment space your family desires. Onward through the arch is the gym area and onto the fully self contained in-law accommodation including family room, kitchen,