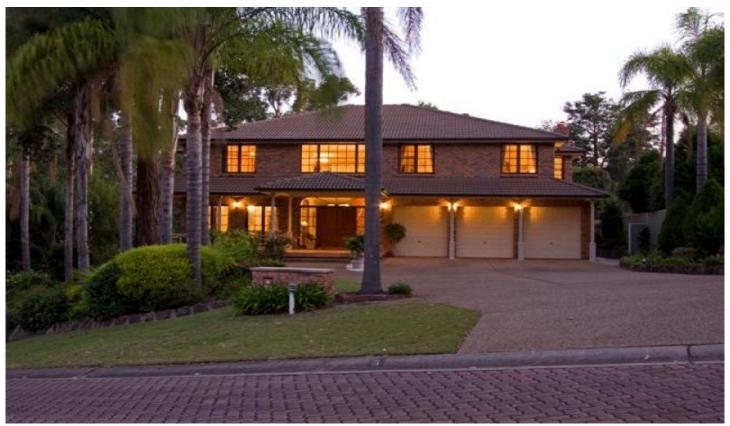

## 5 Brentwood Way Castle Hill NSW

Total privacy, whisper quiet location and an architectural masterpiece are the superlatives that best describe this double brick residence. Located in one of "Castlewood's" premier cul-de-sacs and placed beautifully on over a ½ acre of Castle Hill's prime real estate. The construction of this home is of double brick and has over 10' ceilings throughout. The elegant entry foyer leads through to the extra large formal lounge and dining with elevated views of the surrounding bushy landscape. The stunning gourmet kitchen with granite bench tops has the best quality appliances available, for the most discerning chef. The family room is ideal for those cold nights in front of the fire and leads to the most amazing  $15m \times 10m$ rumpus/home cinema and billiard room, for all the entertainment space your family desires. Onward through the arch is the gym area and onto the fully self contained in-law accommodation including family room, kitchen,