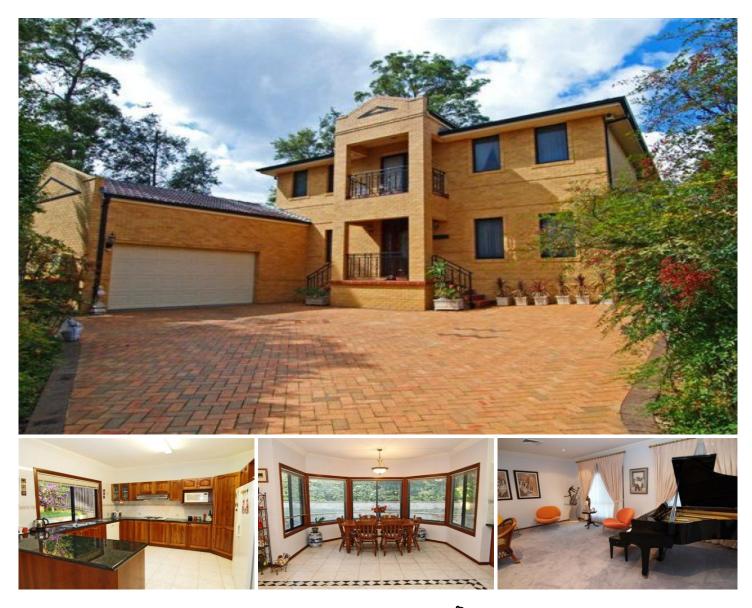

## **5 Crinan Court Castle Hill NSW**

Situated in the prestigious Balintore Drive precinct, this 45 square Clarendon Edgewater home is sited on 1217sqm. No expense has been spared from the minute you walk in the sweeping two way staircase is pride of place, stunning formal lounge and dining room, spacious granite and timber kitchen with gas cook top and dishwasher, ample family and meals room plus separate music/rumpus room. A study with built-ins and a full bathroom complete Upstairs you enjoy a big rumpus room, downstairs. massive master suite with walk-in robe and spa ensuite, three other generous bedrooms, all with built-in robes. Other features you would expect are fully ducted air-conditioning, ducted vacuum, alarm, automatic remote control gates to the property, double lock up auto garaging, 9' ceilings throughout, irrigated garden and a satellite dish. If you want security, privacy and a luxurious home, all in one, this one needs to be discovered and appreciated. To

## 4 🛤 3 🚔 2 🚘

Land Size : 1217 sqm View : https://www

: https://www.castlehaven.com.au/sale/nsw/hi Ils/castle-hill/residential/house/5734957

Castlehaven Realtors 02 9634 5222