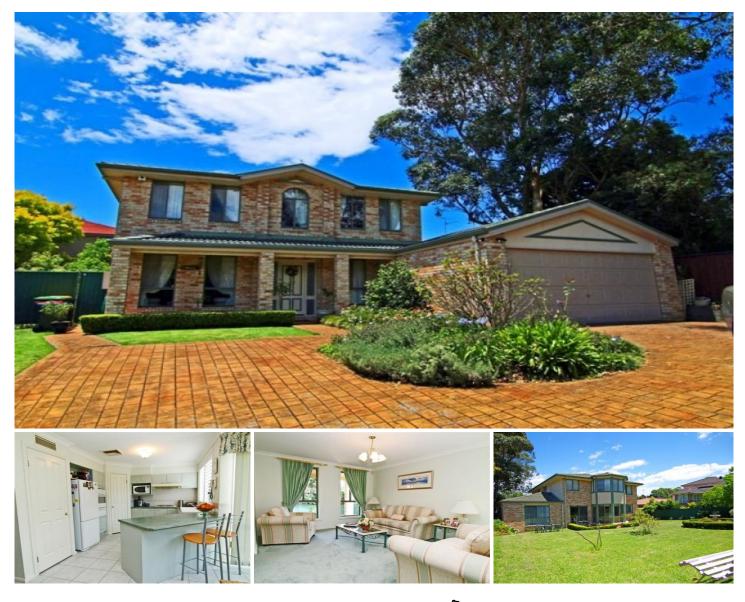

## **3 Kelbrae Close Castle Hill NSW**

Traditional elegance that blends effortlessly with modern flair in this massive family home located in the heart of Castle Hill within 10 minutes walk to Castle Towers. Level land on approximately 900msq in a quiet cul-de-sac with side access and room for a boat or caravan. Large family room, breakfast conservatory opens out to massive rumpus room and fabulous north facing outdoor area for kids and room for pool. Boasts 4 large bedrooms plus study and second rumpus upstairs. Master bedroom with massive walk in robe, parent's retreat and large bath ensuite.

Immaculate presentation with ducted air, alarm, internal access from double auto garage only begins to describe this perfect home with walk to schools, parks and express city buses.