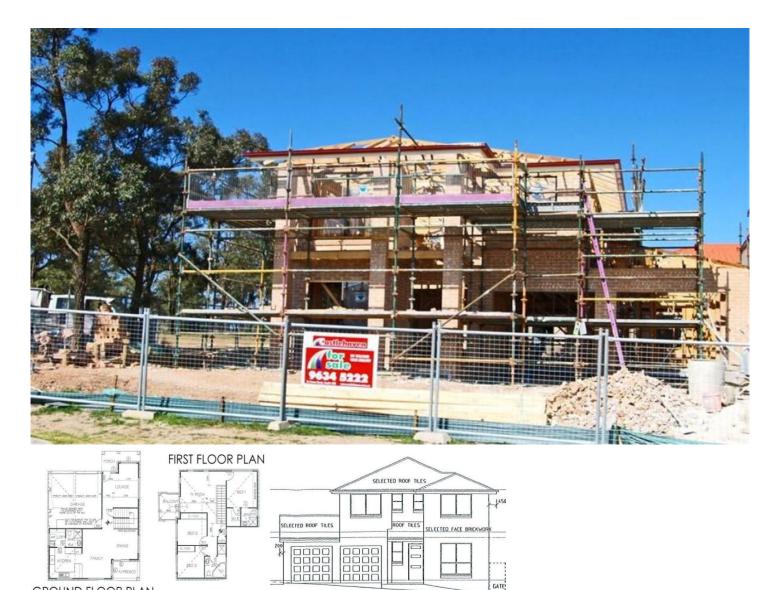

## CastleHaven

**GROUND FLOOR PLAN** 

## 52 Conrad Road Kellyville Ridge NSW

Stunning new three bedroom home under construction with completion anticipated Christimas 2009. A stylish and very high quality residence with endless outstanding inclusions list - perfect home OR investment property. Spacious formal and casual living areas, upstairs TV room, 3 bedrooms, ensuite bathroom to main, built-in robes to all bedrooms, spa bath in main bathroom. Ducted air conditioning, alarm, intercom, large Caesar stone kitchen with stainless steel gas appliances, auto double garage with internal access, porcelain tiles... Situated in a lovely quiet street. Level yard for kids to play and much, much more! For more information call Vicky Williams 0411 253 878.