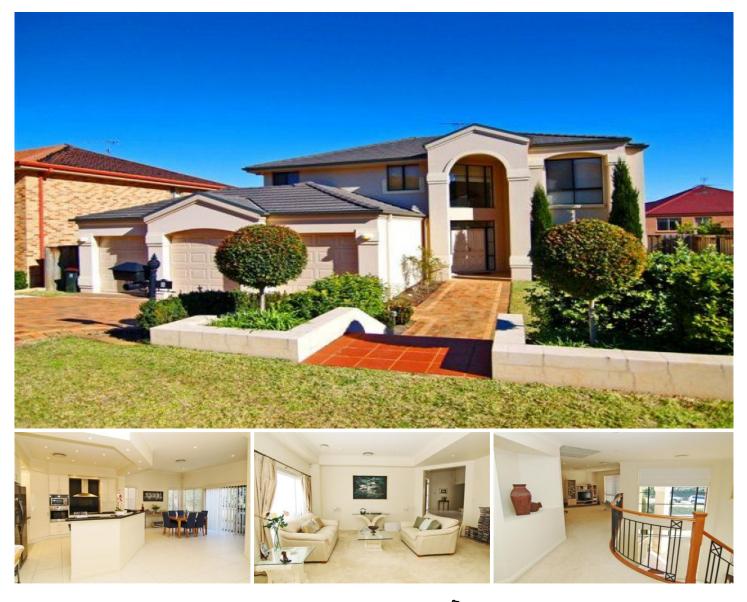

## **5 Lodgeworth Place Castle Hill NSW**

New to the market, introducing the "Kirribilli", located in a quiet cul-de-sac, amongst similar prestige residences. Offering 4 oversized bedrooms, all with built-in robes including the elegant master suite consisting of a large, full spa ensuite with granite tops plus walk-in robes. The extra large study could also double as a 5th bedroom or guest room. The sunken formal lounge and dining flows through to the open plan meals area, family and rumpus superbly complimented by the dream, gourmet kitchen fitted with the best in Miele appliances and granite bench tops. Upstairs also caters for the kids with a rumpus/home cinema. The outdoor alfresco entertaining area is ideal and the low maintenance rear yard has good side access if required. Quality inclusions such as reverse cycle ducted air, alarm, intercom system plus triple auto garaging round out the unbelievable features of this executive home. Situated within walking distance to schools, shops and transport,

## 4 🛤 3 🚔 3 🚘

Land Size : 600 sqm View : https://ww

: https://www.castlehaven.com.au/sale/nsw/hi Ils/castle-hill/residential/house/5734968

Castlehaven Realtors 02 9634 5222