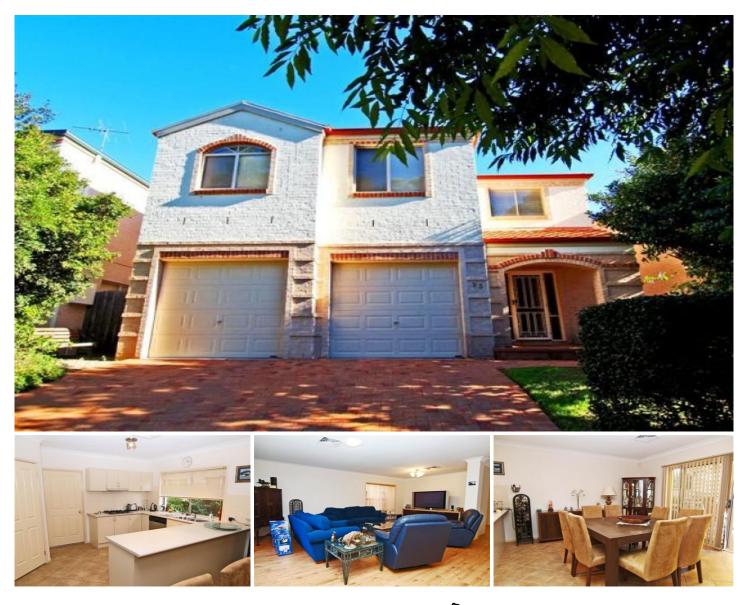

## 23 Minerva Crescent Beaumont Hills NSW

New to the market, this home is full of wonderful surprises. Located in a leafy and quiet crescent, overlooking permanent bush reserve, this oversized residence has four huge bedrooms with the massive master suite consisting of walk-in robes and ensuite. The superb interior décor is highlighted by the open plan formal/casual living areas and complimented by the sensational gourmet kitchen with modern appliances. The outdoor alfresco entertaining area with its vaulted pergola, is ideal for those summer get togethers, plus there's a superb six seater spa pool with its own private cabana. The rear yard is totally private and low maintenance. Added extras include reverse cycle ducted air, alarm and double auto garaging with internal access. This residence is in close proximity to local schools, shops and transport links plus only minutes away by car to the new Rouse Hill Town Centre complex. This home is priced to sell quickly. To buy call Greg