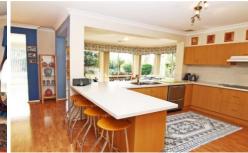

## 22 Kinnard Way Kellyville NSW

Ever wanted to know where all the larger-sized blocks of land went? They are non-existent! Alas, this elegant family home, new to the market has just what you are looking for. Built on a totally private 860msq block, this home offers four oversized bedrooms, all with built in robes, with the master suite offering a spacious walk in robe and a superb full ensuite. The elaborate entry foyer flows smoothly past the study and formal lounge and dining rooms expanding outward, exposing the superb open plan design of the huge family room, meals conservatory, massive rumpus/home cinema, all highlighted by the sensational gourmet kitchen with its top of the range appliances and granite bench tops. As well as the upstairs rumpus which is ideal for entertaining the kids, we find the huge backyard with plenty of room for the cubby house, trampoline, swing set and room to kick a footy! The outdoor alfresco entertaining area with pergola would be