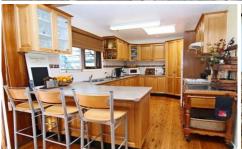

## **Castle Hill**

You'll always know where the kids are - playing in the reserve opposite this freshly listed family home. Boasting a beautiful Tasmanian Oak kitchen and polished timber floor boards, this comfortable property offers a formal lounge, family room and rumpus. The three bedrooms all include built-in robes. There's a huge covered entertaining area adjoining a private, sunny, north facing rear yard. Double garage with storage. Located in a sought after area, handy to transport, schools & shops.