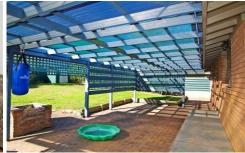

## **Castle Hill**

You'll always know where the kids are - playing in the reserve opposite this freshly listed family home. Boasting a beautiful Tasmanian Oak kitchen and polished timber floor boards, this comfortable property offers a formal lounge, family room and rumpus. The three bedrooms all include built-in robes. There's a huge covered entertaining area adjoining a private, sunny, north facing rear yard. Double garage with storage. Located in a sought after area, handy to transport, schools & shops.