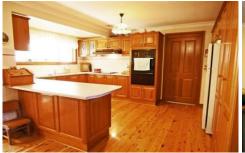

## 18 Grange Road Glenhaven NSW

Offering this beautiful spacious home on a near ¼ acre block with mountain and valley views, this residence will suit the growing family for many years to come. The four huge bedrooms, all have double built-in robes with the master suite having a walk-in robe and an oversized ensuite. The formal lounge and dining lead through to the superb gourmet kitchen, family room and rumpus/home cinema plus there is an upstairs kids rumpus room fantastically complimented by polished timber floors. The outdoor alfresco entertaining area with covered pergola overlooks the huge north facing rear yard, with plenty of room for a pool. The wide side access allows entry for the detached single garage and carport which would also suit a home office or separate accommodation. There is also an attached double garage with internal access to the home. Added extras include ducted reverse cycle air conditioning, ducted vacuum, full insulation, alarm and an auto gated