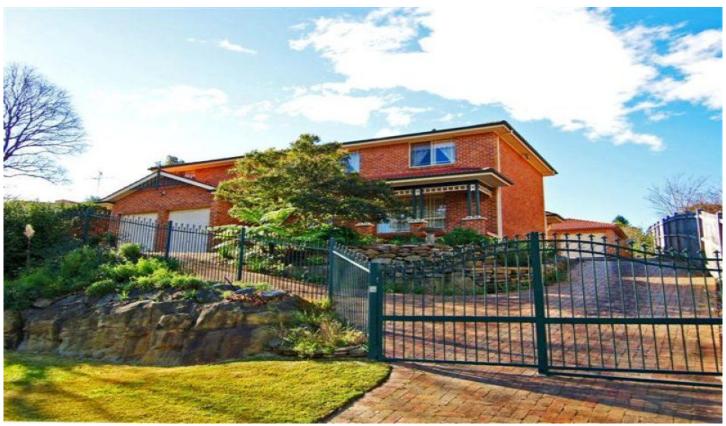

## 18 Grange Road Glenhaven NSW

Offering this beautiful spacious home on a near ¼ acre block with mountain and valley views, this residence will suit the growing family for many years to come. The four huge bedrooms, all have double built-in robes with the master suite having a walk-in robe and an oversized ensuite. The formal lounge and dining lead through to the superb gourmet kitchen, family room and rumpus/home cinema plus there is an upstairs kids rumpus room fantastically complimented by polished timber floors. The outdoor alfresco entertaining area with covered pergola overlooks the huge north facing rear yard, with plenty of room for a pool. The wide side access allows entry for the detached single garage and carport which would also suit a home office or separate accommodation. There is also an attached double garage with internal access to the home. Added extras include ducted reverse cycle air conditioning, ducted vacuum, full insulation, alarm and an auto gated