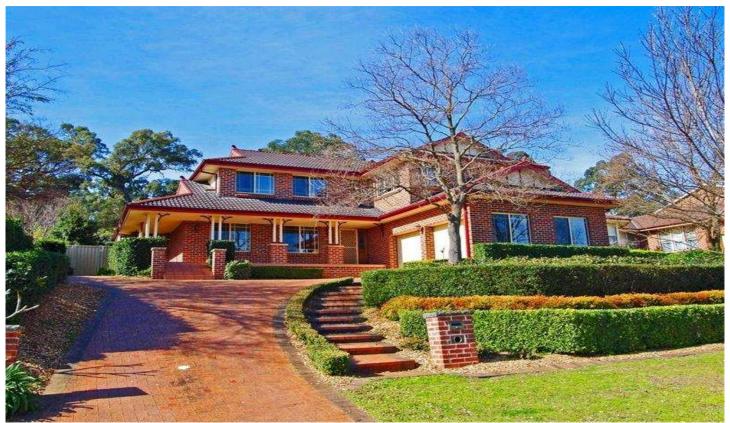

## 14 Coorumbene Court Bella Vista NSW

This beautifully presented classic Clarendon exudes style and grace, providing ample space for all the family. Four generous bedrooms, built-in robes, ensuite to main, formal lounge and dining, classic timber kitchen with adjoining family meals area, separate raked ceiling rumpus plus study. Enhancing this property is a stunning in-ground pool and covered BBQ area surrounded by manicured gardens opposite permanent playground reserve in quiet cul-de-sac, quality inclusions such as ducted reverse cycle air conditioning, security, auto garage doors. All amenities at door. Call Colin Moss to inspect today 0418 668 898.