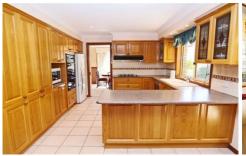

## 14 Coorumbene Court Bella Vista NSW

This beautifully presented classic Clarendon exudes style and grace, providing ample space for all the family. Four generous bedrooms, built-in robes, ensuite to main, formal lounge and dining, classic timber kitchen with adjoining family meals area, separate raked ceiling rumpus plus study. Enhancing this property is a stunning in-ground pool and covered BBQ area surrounded by manicured gardens opposite permanent playground reserve in quiet cul-de-sac, quality inclusions such as ducted reverse cycle air conditioning, security, auto garage doors. All amenities at door. Call Colin Moss to inspect today 0418 668 898.