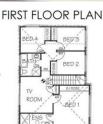

## CastleHaven









**GROUND FLOOR PLAN** 

## 59 Glenheath Avenue Kellyville Ridge NSW

Stunning new four bedroom home under construction with completion anticipated December 2009. A stylish and very high quality residence with endless outstanding inclusion list is only beginning to describe perfect home or investment property. Ducted air conditioning, alarm, intercom, large Caesar stone kitchen with stainless steel gas appliances, auto double garage with internal access, porcelain tiles... Situated in a lovely quiet street. Leveled yard for kids to play and much, much more!



View : https://www.castlehaven.com.au/sale/nsw/hills/ke llyville-ridge/residential/house/5734980