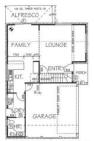

## CastleHaven









**GROUND FLOOR PLAN** 

## 59 Glenheath Avenue Kellyville Ridge NSW

Stunning new four bedroom home under construction with completion anticipated December 2009. A stylish and very high quality residence with endless outstanding inclusion list is only beginning to describe perfect home or investment property. Ducted air conditioning, alarm, intercom, large Caesar stone kitchen with stainless steel gas appliances, auto double garage with internal access, porcelain tiles... Situated in a lovely quiet street. Leveled yard for kids to play and much, much more!



View : https://www.castlehaven.com.au/sale/nsw/hills/ke llyville-ridge/residential/house/5734980