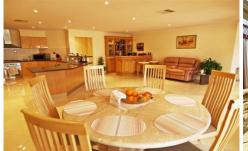

## 30 Kirkwall Avenue Castle Hill NSW

The ultimate in open plan single level living, we now offer to the public for purchase. Located in a quiet avenue and within walking distance to local schools, shops and transport links, this home is a must to view immediately. Offering five double sized bedrooms, all with triple built-ins, including the superb master suite with walk-in robe and ensuite. The fifth bedroom could also double as guest quarters, as it is close to the large main bathroom or as a study or home office. The elegant formal lounge and dining rooms are beautifully complimented by the unique, parquetry timber flooring. The casual living areas consist of meals conservatory, large family with built-in feature bar and a 5m x 5m rumpus/home cinema. The focal point of this home is the stunning gourmet kitchen with its Caesarstone bench tops, huge walk-in pantry, quality stainless steel appliances and bench and cupboard space to die for. The outdoor alfresco dining area is covered with