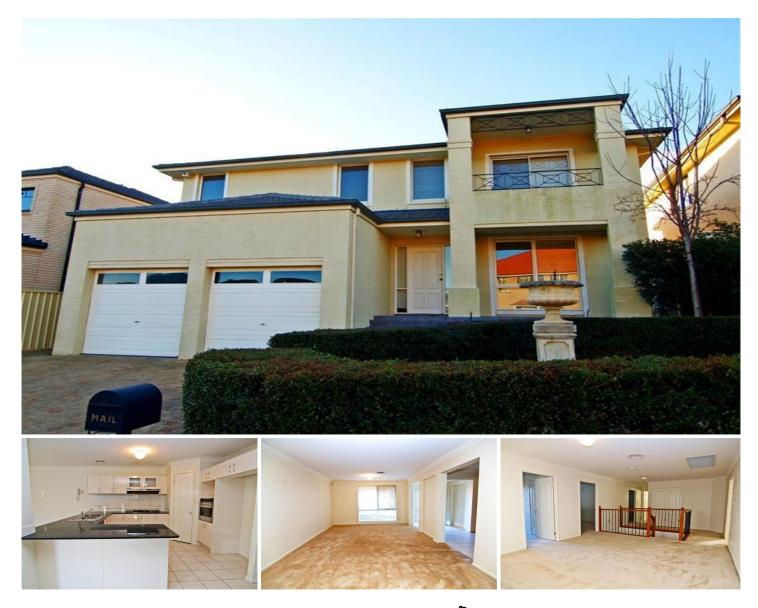

## **CastleHaven**

## 13 Brookfield Way Castle Hill NSW

Four generous bedrooms, ensuite to main, built-in robes, separate study, formal lounge and dining, spacious tiled family meals area, rumpus, upstairs TV room, level rear yard. Granite kitchen with Blanco appliances. Includes blinds, screens, ducted reverse cycle air-conditioning and security. Located close to schools, shopping, City and Parramatta bus lines. First time on market. For more information call Colin Moss 0418 668 898.

4 🛤 3 🚔 2 🚘

View : https://www.castlehaven.com.au/sale/nsw/hills/ca stle-hill/residential/house/5734984

Colin Moss JP 02 9634 5222