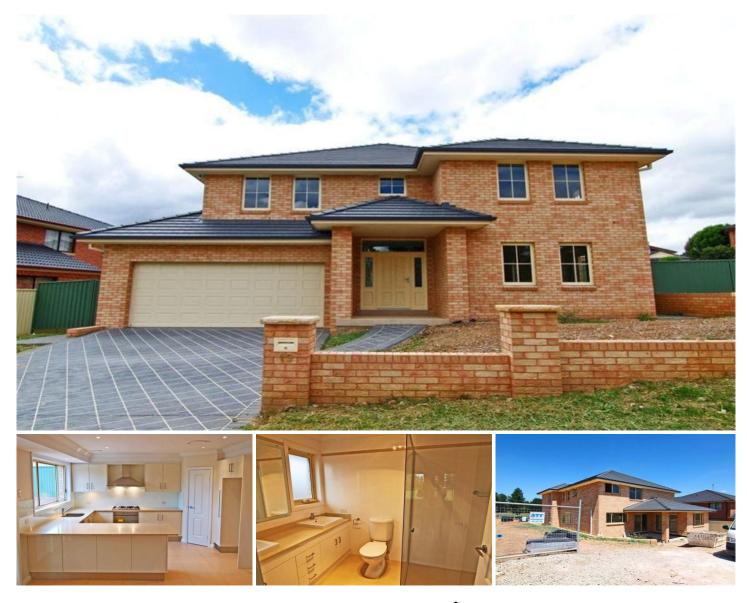

## 19 Diana Avenue Kellyville NSW

Billyard construction offering four large bedrooms, built-ins, ensuite, study, formal lounge and dining, spacious kitchen, meals - family area, separate rumpus and TV room. Covered alfresco, large family home on 700sqm land, ducted reverse cycle air conditioning, security, and carpets and tiling, fenced and landscaped Close to all amenities. Call Colin Moss for an inspection on 0418 668 898.

## 4 🛤 3 🚔 2 🚘

- Land Size : 700 sqm
  - : https://www.castlehaven.com.au/sale/nsw/hi lls/kellyville/residential/house/5734987

View

Colin Moss JP 02 9634 5222