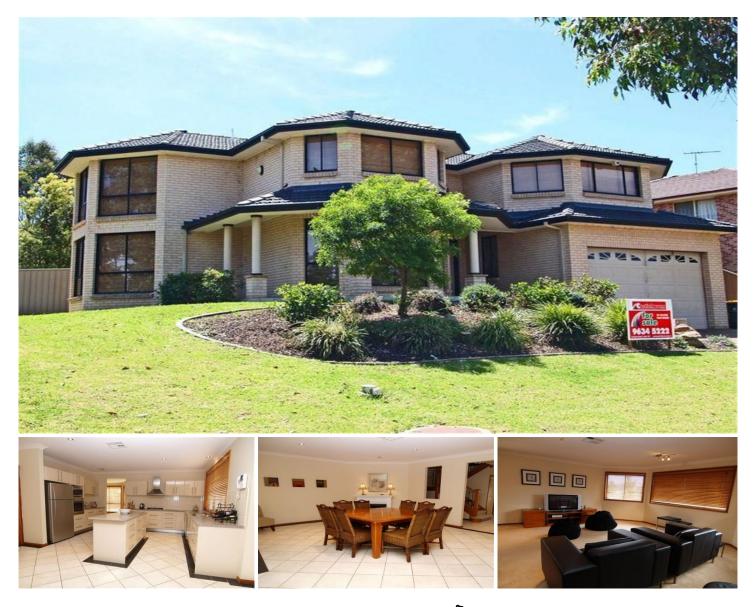

## **35 Softwood Avenue Beaumont Hills NSW**

This four bedroom home has a functional and delightful design encompassing four generous bedrooms, master with hotel style ensuite, walk in robe and parent's retreat. The kitchen with island bench, massive walk in pantry, gas appliances and dishwasher, opens to the meals area and family room. The beautiful formal living, with sunken lounge room and separate dining boasts a wine cellar. There's a downstairs study with adjoining bathroom and a huge separate rumpus room which makes this home very family friendly and appealing. Completing this master built home, is ducted air conditioning, ducted vacuum, double automatic garaging, a 709sqm elevated block with the bus stop 10 seconds walk away, new Rouse Hill Shopping Centre 5 minute drive, and an immaculate low maintenance garden. To inspect this home please call Rebecca on 0402 400 691.

## 4 🛤 3 🚔 2 🚘

View

Land Size : 709 sqm

: https://www.castlehaven.com.au/sale/nsw/hi Ils/beaumont-hills/residential/house/573498 8

Castlehaven Realtors 02 9634 5222