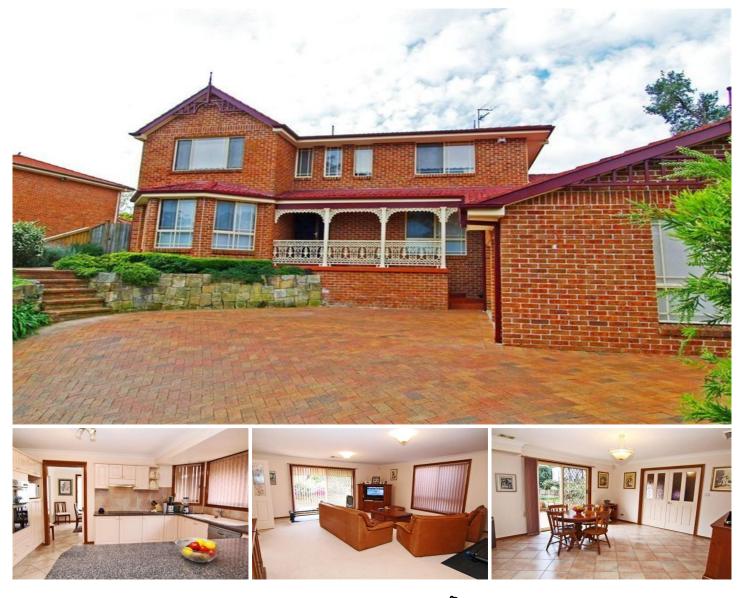

## 20 Grange Road Glenhaven NSW

Inspect this first and, when you see everything this comfortable family home has to offer, you need drive no further. Boasting a formal lounge and separate tiled formal dining room, spacious family room adjoining a modern kitchen and large rumpus room. Four oversized bedrooms all with large built-in robes plus a downstairs study. Ensuite bathroom to master bedroom. Outdoor entertaining area, large level grassy yard, room for pool and side access. Includes double garage with internal access. Handy to schools, shops and transport. For further enquiries, call Greg Edwards on 0414 558080.