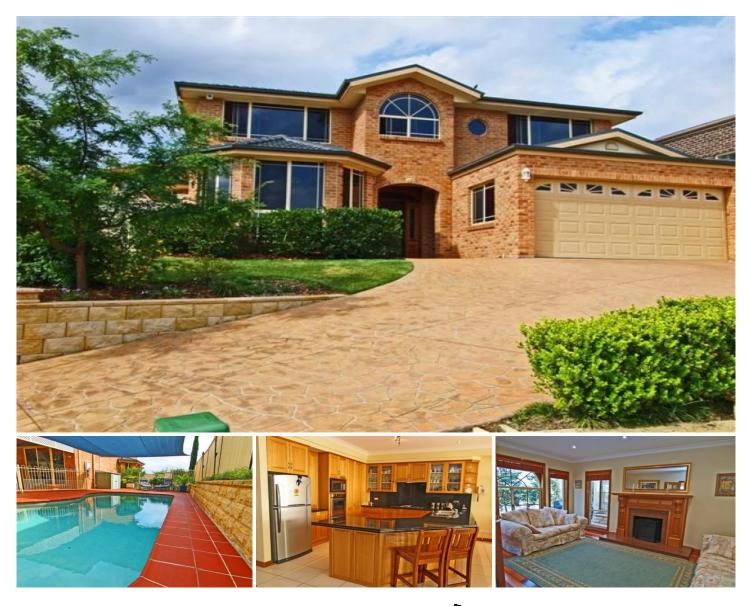

## 6 Lodgeworth Place Castle Hill NSW

New to the market, this superb six bedroom home would be ideal for the extra large family who need more room to move! Offering six bedrooms/study, all with built-in robes, plus the large master suite, consisting of a roomy walk-in robe and a superb full spa ensuite. The elegant entry foyer leads to the formal lounge and dining, beautifully complimented by the polished timber flooring, French timber doors and extra high ceilings. The gourmet kitchen is the real focal point of the open plan casual living areas; including granite bench tops, top quality appliances and a large walk-in pantry. It adjoins the meals conservatory, large family room and one of two rumpus rooms/home cinema with feature fireplace. The outdoor alfresco entertaining area with pergola and adjoining solar heated in-ground pool will be great for those summer and Xmas parties. Ideally located in an exclusive cul-de-sac, up high with mountain views, this residence boasts many class

## 6 🛤 3 🚔 2 🚘

Land Size : 605 sqm View : https://ww

: https://www.castlehaven.com.au/sale/nsw/hi lls/castle-hill/residential/house/5734992

Castlehaven Realtors 02 9634 5222