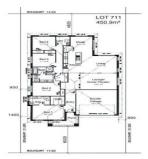

## **Kellyville Ridge**

This house and land package can save you thousands on stamp duty costs and the builders are flexible regarding inclusions. Single level brick veneer with open plan living. Boasts spacious formal and casual areas, quality gloss kitchen with stainless steel appliances and stone benchtops, 4 bedrooms, ensuite and walk-in robe to master bedroom, built-in robes to all other bedrooms. Includes floor coverings, blinds, lightfittings (including some downlights) and a paved driveway allowance. Call us now for more information.