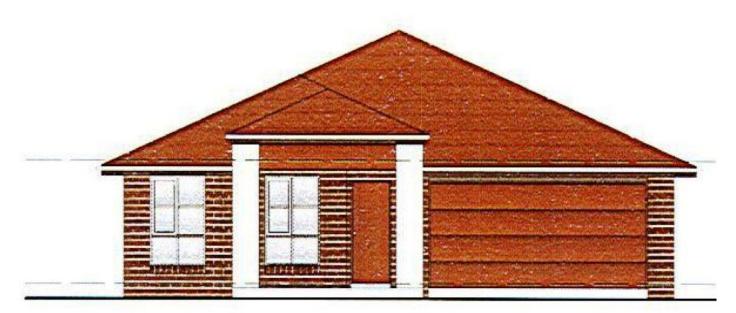

## Hawkesbury 23 Facade 3

## **Kellyville Ridge**

This house and land package can save you thousands on stamp duty costs and the builders are flexible regarding inclusions. Single level brick veneer with open plan living. Boasts spacious formal and casual areas, quality gloss kitchen with stainless steel appliances and stone benchtops, 4 bedrooms, ensuite and walk-in robe to master bedroom, built-in robes to all other bedrooms. Includes floor coverings, blinds, lightfittings (including some downlights) and a paved driveway allowance. Call us now for more information.