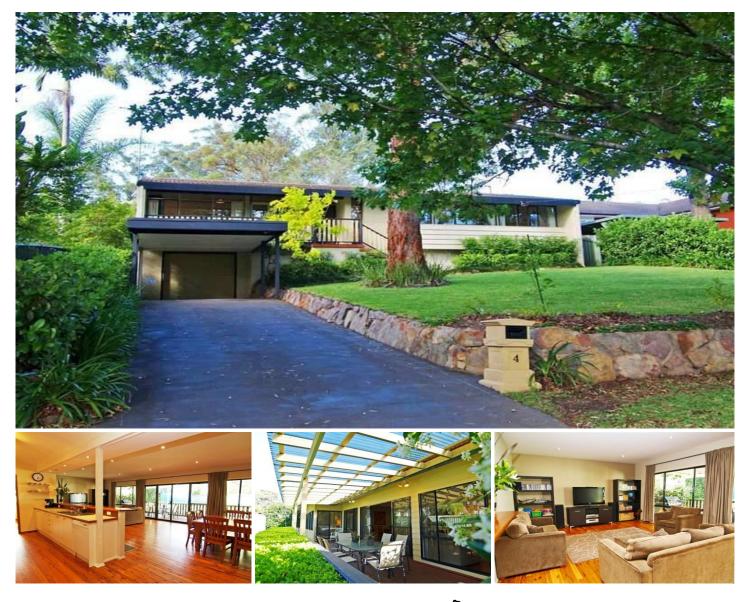

## **4 Brunette Drive Castle Hill NSW**

This immaculately presented character filled family home is situated in one of the most sought after tree lined streets in East Excelsior within a short stroll to schools, Eric Mobbs reserve, M2 bus and Castle Towers. Features of the home include four good size bedrooms, large main with walk-in robe and new ensuite overlooking private, level, fully landscaped rear yard. The other three bedrooms all offer built-in robes and loads of natural light. The gigantic rumpus room is 10m x 4.5m, large enough for your family to enjoy. Renovated, modern kitchen adjoining formal dining, formal lounge, fully ducted reverse cycle air-conditioner. Brand new solar hot water system. Huge undercover rear deck off the rumpus room, high raked ceilings, polished floorboards throughout. Be first to inspect this property before it's too late. Call Michael Govorko 0417 661 547.

## 4 🛤 2 🚔 2 🚘

Land Size : 695 sqm View : https://ww

: https://www.castlehaven.com.au/sale/nsw/hi Ils/castle-hill/residential/house/5735003

Castlehaven Realtors 02 9634 5222