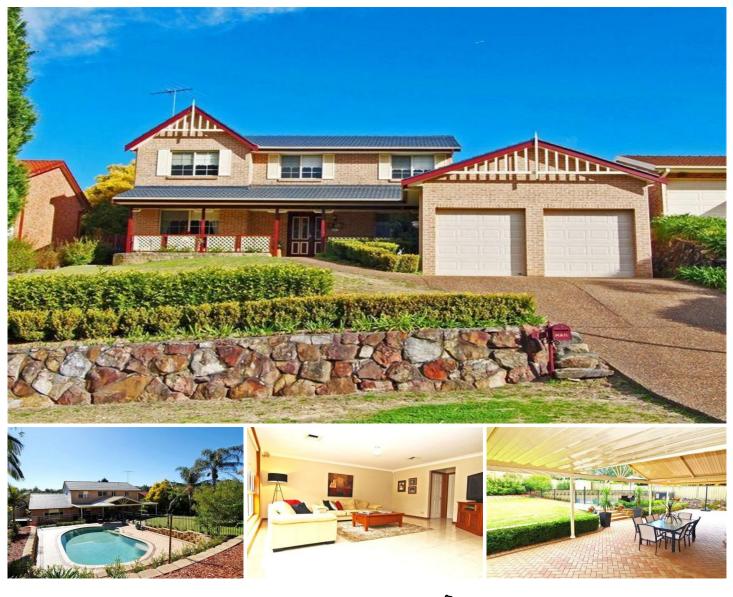

## 15 Gawain Court Glenhaven NSW

A peaceful neighbourhood, a guiet avenue and a lovely leafy block (nearly 900msq) surrounding a quality family home. Perfectly located in sought after KNIGHTSBRIDGE is this immaculately presented Fitzsimmons Home with a modern layout. Featuring formal lounge with fire place and separate formal dining room, spa bathroom, spacious, bright and a newly renovated kitchen, adjoining tiled family room and rumpus. Four bedrooms, ensuite bathroom, walk-in robe AND built-in robe to the stylish master bedroom and built-in robes to all other bedrooms. Large, private study with fabulous built-in unit, perfect for a home office or 5th bedroom. New quality carpet throughout. A great family backyard with a salt water fenced in-ground pool, large grassy area and a huge covered entertaining area. Inclusions are ducted air and vacuum, intercom, security alarm, remote controlled panel lift double garage with internal access. Conveniently located, walk to Samuel 4 🛤 3 🚔 2 🚘