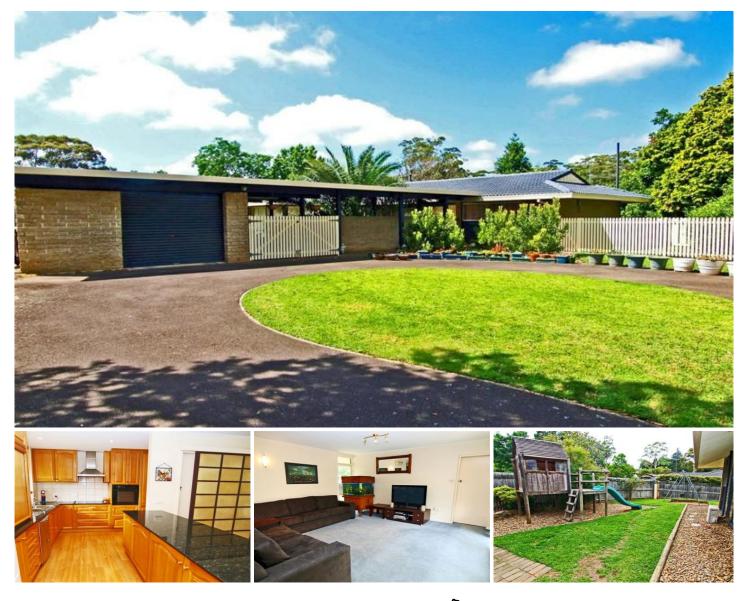

## 8 Tathra Place Castle Hill NSW

Want a great family backyard where you can enjoy your children and play footy or cricket?? Loaded with charm, this stylish and unique family residence includes a formal lounge, dining and family room plus a modern Tasmanian oak kitchen with granite bench tops and stainless steel appliances. Accommodation includes three bedrooms, ensuite bathroom to the master, built-in robes to all, reverse cycle air-conditioning and floating timber floors. There's a single garage plus a carport with a circular driveway, all situated on a gorgeous sun drenched 1168sqm block. Ideally located in a quiet cul-de-sac within minutes to Castle Towers, parks and transport. Don't let this one get away, call now!!!

## 3 🛤 2 🚰 2 🚘

Land Size : 1168 sqm

: https://www.castlehaven.com.au/sale/nsw/hi Ils/castle-hill/residential/house/5735007

View