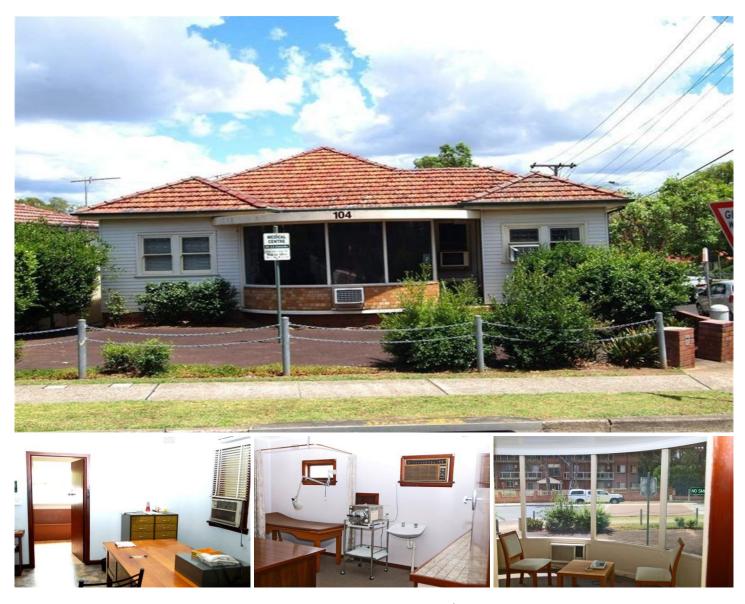

## **104 Pendle Way Pendle Hill NSW**

A rare opportunity exists to acquire professional consulting rooms which may be used for three doctors or three dentists, currently set up as a doctor's surgery. Three separate surgeries, all fully air-conditioned, waiting rooms, kitchen facilities, lounge area, male and female bathroom facilities and on site parking. The residence is to be used in conjunction with the surgery. Positioned on the edge of town, within a short stroll to the station, it would be ideally suited to a small group of doctors or a fantastic investment opportunity.

## 4 🎮 2 🚰

**View :** https://www.castlehaven.com.au/sale/nsw/parram atta/pendle-hill/residential/house/5735009

Castlehaven Realtors 02 9634 5222