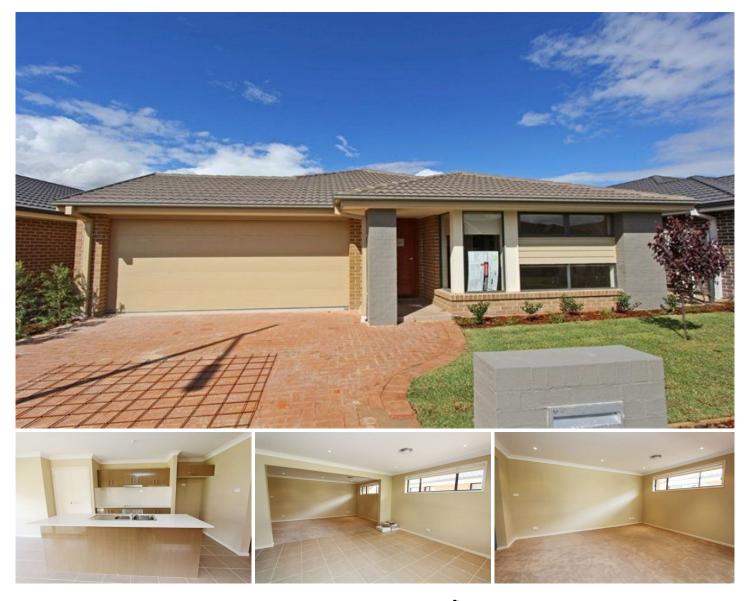

## **CastleHaven**

14 Cicada Street The Ponds NSW

Construction's nearly complete on this single level spec home situated on a level block of land. Accommodation includes formal and casual living and four bedrooms, with an ensuite bathroom to the master bedroom. Double garage with internal access and remote control. Call us now for further assistance.

Floor coverings to entire home, paved driveway (up to 50msq), plus paved rear courtyard, blinds throughout, lightfittings (including downlights), high gloss kitchen with stone benchtops, DUCTED AIR CONDITIONING, 1.8m timber lapped fencing to side and rear boundaries and landscaped front garden with turf to front and rear. Also includes blinds throughout, flick mixer tapware, lever door furniture, downlights and lightfittings.