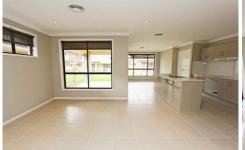

Floor coverings to entire home, paved driveway (up to 50msq), plus paved rear courtyard, blinds throughout, lightfittings (including downlights), high gloss kitchen with stone benchtops, DUCTED AIR CONDITIONING, 1.8m timber lapped fencing to side and rear boundaries and landscaped front garden with turf to front and rear. Also includes blinds throughout, flick mixer tapware, lever door furniture, downlights and lightfittings.