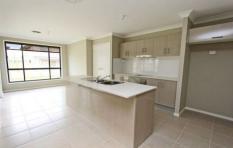

Floor coverings to entire home, paved driveway (up to 50msq), plus paved rear courtyard, blinds throughout, lightfittings (including downlights), high gloss kitchen with stone benchtops, DUCTED AIR CONDITIONING, 1.8m timber lapped fencing to side and rear boundaries and landscaped front garden with turf to front and rear. Also includes blinds throughout, flick mixer tapware, lever door furniture, downlights and lightfittings.