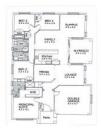

## 5 Lachlan Court Kellyville Ridge NSW

This brand new single level home is situated in a small cul-de-sac in a sought after development with a northerly aspect. Formal living, media room, family room and rumpus with fabulous alfresco entertaining area with external bbq gas point. Four bedrooms, ensuite bathroom and walk-in robe to the master bedroom and built-in robes to all others. Quality kitchen with stainless steel oven, cooktop, rangehood and dishwasher, plus cold water to the fridge access. Double auto garage. Estimated completion is end of March 2010.