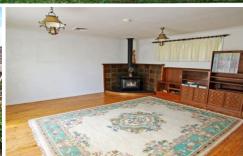

## 62 Tuckwell Road Castle Hill NSW

New to the market, the words "potential" and "convenience" come to mind. Ideal for the plumber, electrician or builder to park the ute, van or truck and also the opportunity to base their business from home. The bedrooms are all of good size plus the casual and formal living areas overlook the massive entertaining patio located at the front of the property exposing the beautiful valley views. There is a sunny gourmet kitchen that overlooks the very private and leafy rear garden and BBQ area at the rear. Added extras include reverse cycle ducted air-conditioning, security shutters, polished timber floors and fireplace and only a short stroll to local primary and high schools, local and City bus links and if you desire leave the car at home and walk to the height of entertainment, the Castle Hill RSL. To view this property call Greg Edwards on 0414 558 080.