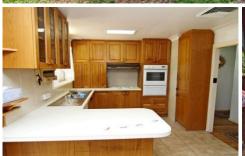

## 62 Tuckwell Road Castle Hill NSW

New to the market, the words "potential" and "convenience" come to mind. Ideal for the plumber, electrician or builder to park the ute, van or truck and also the opportunity to base their business from home. The bedrooms are all of good size plus the casual and formal living areas overlook the massive entertaining patio located at the front of the property exposing the beautiful valley views. There is a sunny gourmet kitchen that overlooks the very private and leafy rear garden and BBQ area at the rear. Added extras include reverse cycle ducted air-conditioning, security shutters, polished timber floors and fireplace and only a short stroll to local primary and high schools, local and City bus links and if you desire leave the car at home and walk to the height of entertainment, the Castle Hill RSL. To view this property call Greg Edwards on 0414 558 080.