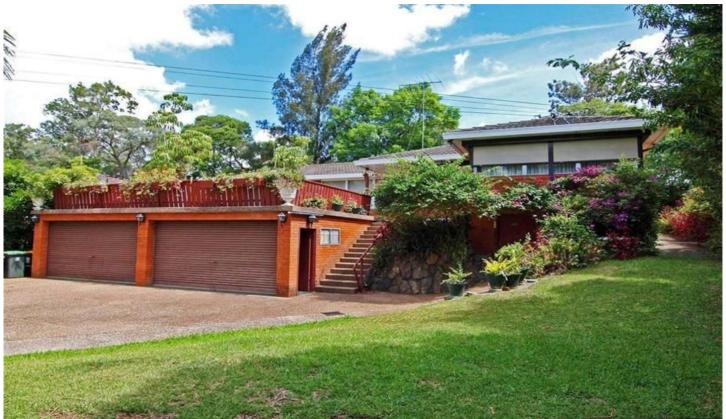

## 62 Tuckwell Road Castle Hill NSW

New to the market, the words "potential" and "convenience" come to mind. Ideal for the plumber, electrician or builder to park the ute, van or truck and also the opportunity to base their business from home. The bedrooms are all of good size plus the casual and formal living areas overlook the massive entertaining patio located at the front of the property exposing the beautiful valley views. There is a sunny gourmet kitchen that overlooks the very private and leafy rear garden and BBQ area at the rear. Added extras include reverse cycle ducted air-conditioning, security shutters, polished timber floors and fireplace and only a short stroll to local primary and high schools, local and City bus links and if you desire leave the car at home and walk to the height of entertainment, the Castle Hill RSL. To view this property call Greg Edwards on 0414 558 080.