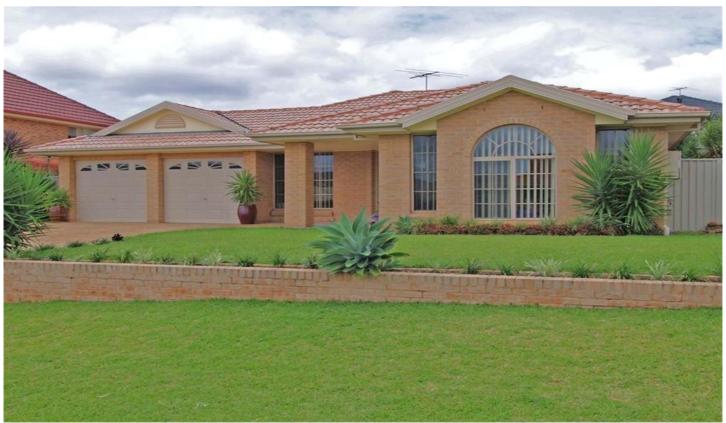

## 22 Connaught Circuit Kellyville NSW

New to the market, this superb open plan, single level masterpiece is an absolute must to inspect. Ideally located on the border of Castle Hill and in a quiet, leafy circuit, this home has a block size of 600msq and is also within walking distance to William Clarke College, Sherwood Ridge primary school, Kellyville Plaza, Kellyville High school and only five minutes drive to Castle Towers. Offering four good sized bedrooms, with the master suite consisting of a walk-in robe and classy ensuite. The entry foyer leads through to the elegant formal lounge and dining, then onward to the superb open plan family and rumpus, with the focal point being the oversized gourmet kitchen with its large walk-in pantry. The alfresco entertaining area has a northerly aspect and comes with a large cathedral pergola. With side access and a backyard, which has room for a pool, this home is certainly the complete package. Added extras include reverse cycle ducted air-conditioning, auto

4 🕒 2 🔓 2 🖨

Land Size: 608 sqm

View : https://www.castlehaven.com.au/sale/nsw/hi

lls/kellyville/residential/house/5735020

Castlehaven Realtors 02 9634 5222