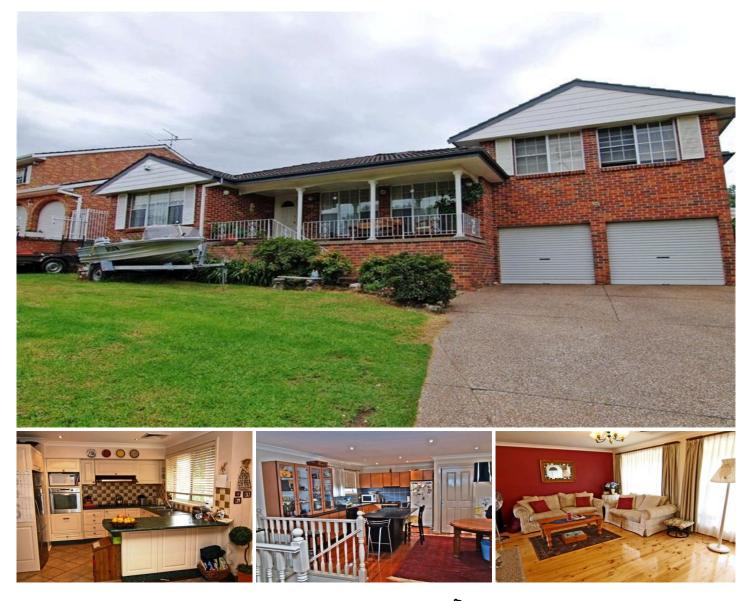

## **CastleHaven**

## 15 Amphitheatre Circuit Baulkham Hills NSW

New to the market, this rare opportunity for the growing family, in-law accommodation, or even to secure a high rental return, has landed on our books. Located in a quiet, leafy circuit, on a 1/4 acre block of land, with North at the rear, this home could suit an extra large family with its seven bedrooms and two granite kitchens, two laundries and two separate entries.

Home 1:

4 big bedrooms, large master with walk-in robe & ens Formal lounge & dining, huge family room Modern sunlit kitchen, gas appliances Laundry with extra storage Reverse cycle air-conditioning & alarm, timber floors

Home 2 - IN-LAW, TEENAGE OR RENTAL RETURN 2 big bedrooms (huge master with walk-in robe) Large main bathroom, doubles as ensuite