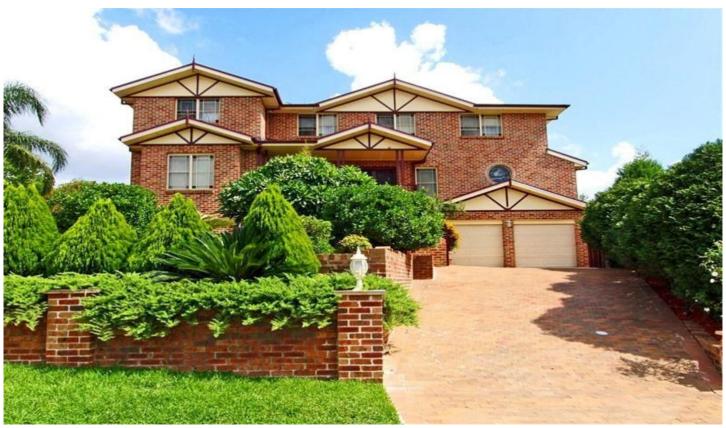

## **CastleHaven**

## 19 Powys Circuit Castle Hill NSW

New to the market, this 50 square home offers the unique ability to accommodate your in-laws, separately or even cash in on high rental value and alleviate the mortgage stress! Located in a quiet and elevated position, with 180? views of the valley, this home has 5 big bedrooms, all with built in robes, including a huge master suite, with a massive WI Robe and dressing room, plus beautiful ensuite. Extra large formal, lounge and dining meals, family/rumpus, plus sunny Queensland room, all complimented by the superb, gourmet kitchen, with its granite bench tops and the best in Smeg appliances. The In-law accommodation includes separate entry, gas kitchen, full bathroom, meals & family room plus a large bedroom with triple built in robes, not to mention its outdoor alfresco entertaining area. The home office is fully equipped and leads through to the wine cellar, extra storage area and tradesman's work-shop. The main outdoor entertaining area consists of BBQ cabana, fully

6 📭 4 🟪 2 🗬

Land Size: 898 sqm

View : https://www.castlehaven.com.au/sale/nsw/hi

lls/castle-hill/residential/house/5735028

Castlehaven Realtors 02 9634 5222