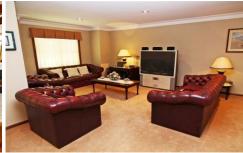

## 19 Powys Circuit Castle Hill NSW

New to the market, this 50 square home offers the unique ability to accommodate your in-laws, separately or even cash in on high rental value and alleviate the mortgage stress! Located in a quiet and elevated position, with 180? views of the valley, this home has 5 big bedrooms, all with built in robes, including a huge master suite, with a massive WI Robe and dressing room, plus beautiful ensuite. Extra large formal, lounge and dining meals, family/rumpus, plus sunny Queensland room, all complimented by the superb, gourmet kitchen, with its granite bench tops and the best in Smeg appliances. The In-law accommodation includes separate entry, gas kitchen, full bathroom, meals & family room plus a large bedroom with triple built in robes, not to mention its outdoor alfresco entertaining area. The home office is fully equipped and leads through to the wine cellar, extra storage area and tradesman's work-shop. The main outdoor entertaining area consists of BBQ cabana, fully