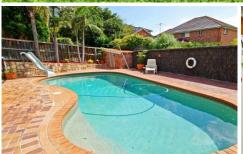

## 19 Powys Circuit Castle Hill NSW

New to the market, this 50 square home offers the unique ability to accommodate your in-laws, separately or even cash in on high rental value and alleviate the mortgage stress! Located in a quiet and elevated position, with 180? views of the valley, this home has 5 big bedrooms, all with built in robes, including a huge master suite, with a massive WI Robe and dressing room, plus beautiful ensuite. Extra large formal, lounge and dining meals, family/rumpus, plus sunny Queensland room, all complimented by the superb, gourmet kitchen, with its granite bench tops and the best in Smeg appliances. The In-law accommodation includes separate entry, gas kitchen, full bathroom, meals & family room plus a large bedroom with triple built in robes, not to mention its outdoor alfresco entertaining area. The home office is fully equipped and leads through to the wine cellar, extra storage area and tradesman's work-shop. The main outdoor entertaining area consists of BBQ cabana, fully