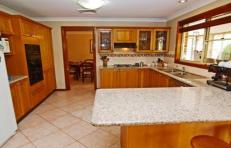

## 19 Powys Circuit Castle Hill NSW

New to the market, this 50 square home offers the unique ability to accommodate your in-laws, separately or even cash in on high rental value and alleviate the mortgage stress! Located in a quiet and elevated position, with 180? views of the valley, this home has 5 big bedrooms, all with built in robes, including a huge master suite, with a massive WI Robe and dressing room, plus beautiful ensuite. Extra large formal, lounge and dining meals, family/rumpus, plus sunny Queensland room, all complimented by the superb, gourmet kitchen, with its granite bench tops and the best in Smeg appliances. The In-law accommodation includes separate entry, gas kitchen, full bathroom, meals & family room plus a large bedroom with triple built in robes, not to mention its outdoor alfresco entertaining area. The home office is fully equipped and leads through to the wine cellar, extra storage area and tradesman's work-shop. The main outdoor entertaining area consists of BBQ cabana, fully