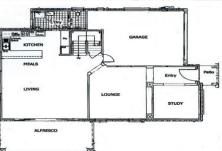

## 25 Lachlan Court Kellyville Ridge NSW

Modern Alkira Home with great floorplan currently under construction. Offering 4 bedrooms - all with built in robes (main with walk-in robe & ensuite) formal areas, meals & family area, covered alfresco, study and upstairs rumpus. Luxury inclusions such as stone benchtops, ducted reverse cycle air conditioning, stainless steel appliances, carpet, tiles, landscaping, fencing plus much more...