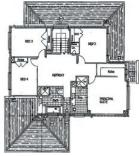

## 25 Lachlan Court Kellyville Ridge NSW

Modern Alkira Home with great floorplan currently under construction. Offering 4 bedrooms - all with built in robes (main with walk-in robe & ensuite) formal areas, meals & family area, covered alfresco, study and upstairs rumpus. Luxury inclusions such as stone benchtops, ducted reverse cycle air conditioning, stainless steel appliances, carpet, tiles, landscaping, fencing plus much more...