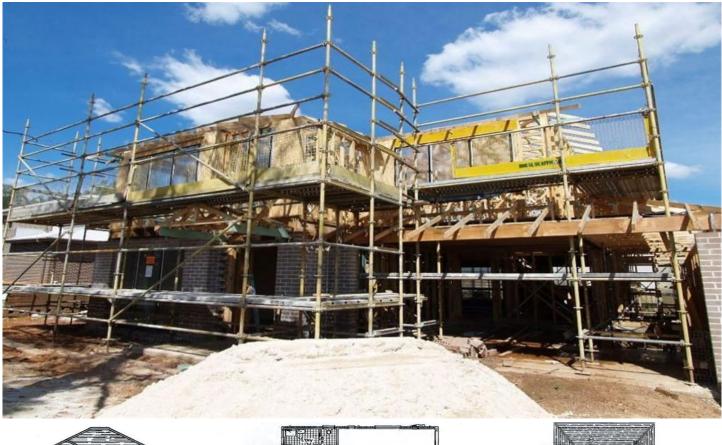

## 25 Lachlan Court Kellyville Ridge NSW

Modern Alkira Home with great floorplan currently under construction. Offering 4 bedrooms - all with built in robes (main with walk-in robe & ensuite) formal areas, meals & family area, covered alfresco, study and upstairs rumpus. Luxury inclusions such as stone benchtops, ducted reverse cycle air conditioning, stainless steel appliances, carpet, tiles, landscaping, fencing plus much more...