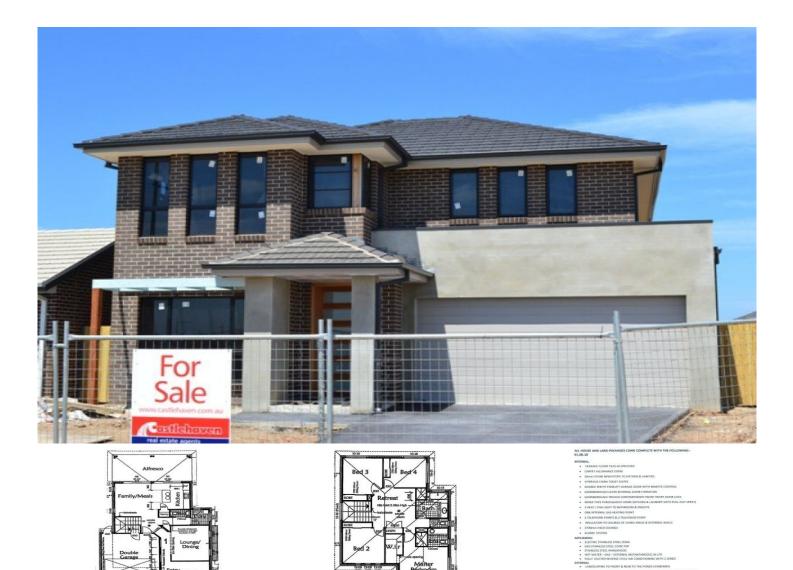

## 6 Jezebel Street The Ponds NSW

This brand new two storey home facing a beautiful park will be completed and ready to move into by Spring. Downstairs is the formal lounge/dining, study and family/meals area adjoining the modern kitchen with stone bench tops and stainless steel appliances and the tiled alfresco area. Upstairs are four bedrooms, ensuite bathroom, main bathroom and an additional living area. Includes carpet allowance, tiles, auto double garage, ducted air conditioning, full landscaping, fencing and driveway. DIRECTIONS: After turning right into Stanhope Parkway from either Conrad Road or The Ponds Boulevarde, take the first on the left after Second Ponds Creek Bridge, then turn left into Viceroy; turn right into Jezebel. 4 🍋 3 🏪 2 🚘