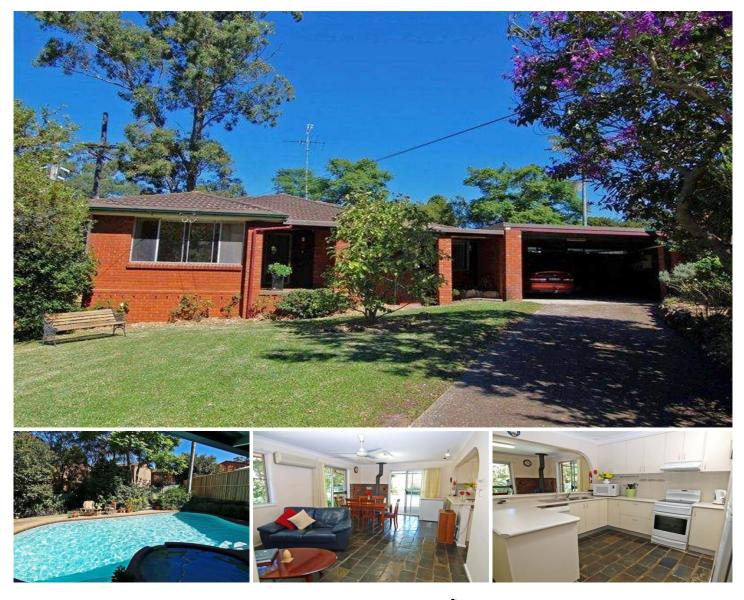

## **13 Haigh Place Castle Hill NSW**

This home offers size for the growing family with its 1182msq block. The four big bedrooms, all have built-in robes, plus the formal lounge and dining rooms flow through to the sunny gourmet kitchen and onto the massive family/rumpus, with a beautiful fireplace feature. Being fully air- conditioned, this home also has the original timber floorboards available for resurrection. The huge rear yard has wide side access, plus two alfresco entertaining areas with covered pergolas. The sparkling saltwater in-ground pool also has a spa attached. Located in a quiet and leafy cul-de-sac, this home is superbly situated for close access to schools and transport links and is within walking distance to Castle Towers. To purchase as soon as possible, call Greg Edwards on 0414 558 080

## 4 🛤 2 🚔 2 🚘

Land Size : 1182 sqm View : https://www

: https://www.castlehaven.com.au/sale/nsw/hi Ils/castle-hill/residential/house/5735042

Castlehaven Realtors 02 9634 5222