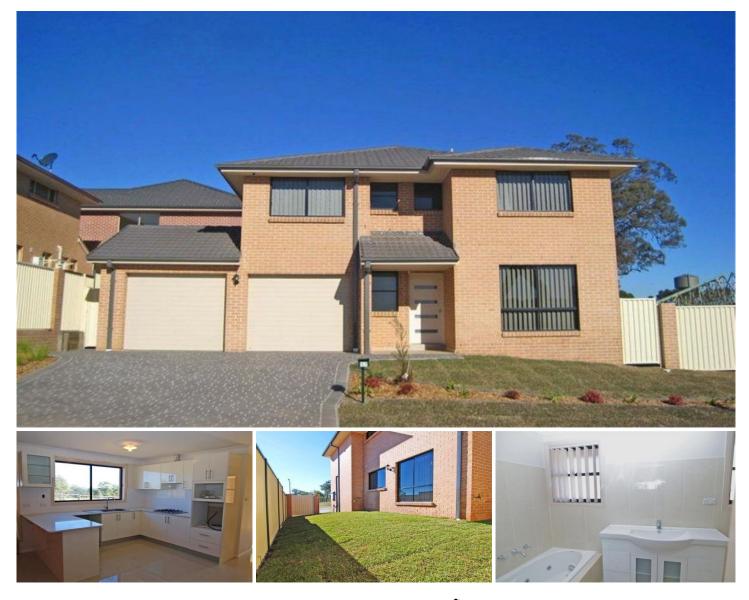

## 37 Heathfield Street Kellyville Ridge NSW

Stunning new four bedroom home. A stylish and very high quality residence with endless outstanding inclusions list perfect home OR investment property. Spacious formal and casual living areas, upstairs TV room, spa bath, ensuite bathroom to main, built-in robes to all bedrooms. Ducted air conditioning, alarm, intercom, large Caesar stone kitchen with stainless steel gas appliances, auto double garage with internal access, porcelain tiles... Situated in a lovely quiet street. Level yard for kids to play and much, much more! For more information contact Rebecca Roe on 0402 400 691 today! Directions: off Windsor Rd into Merriville, 1st roundabout turn right into Vinegar Hill, follow to end, last house on the left hand side.