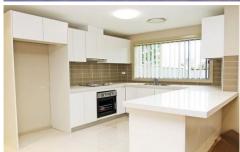

## 43 Ardley Avenue Kellyville NSW

Stylish, brand new three bedroom townhouse enviably located only minutes walk to schools, shopping centre and parks. Featuring high ceilings, ultra modern gourmet kitchen with European stainless steel appliances, Caesar stone bench tops, built-in wardrobes to all bedrooms, ensuite bathroom to main bedroom. Absolutely huge, north facing courtyard, luxurious carpets, porcelain tiles, double remote control lock up garage, fully alarmed. Ducted reverse cycle air-conditioning. Sure to sell quickly, phone now to avoid disappointment.

S/S gas cooktop 4 burners, S/S electric under bench oven, S/S re circulating range hood, S/S dishwasher, 1 3/4 quarter bowl S/S sink, Tapware -Grohe Euroslim Kitchen Mixer in chrome, Colorado C600 45L S/S laundry tub on S/S cabinet, Grohe Euroeco Chrome Basin Mixer or similar, Grohe Euroeco Chrome Bath tub mixer & Argent