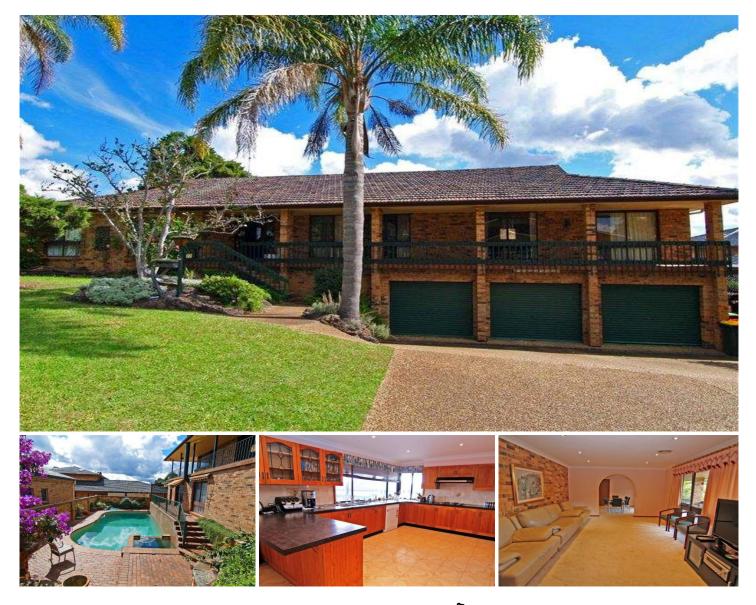

## 71 Ulundri Drive Castle Hill NSW

New to the market, comes this extremely large family home in the much sought after location of Ulundri Drive. Located on a ¼ acre block, this home offers sensational views to the mountains from the unique wrap-a-round style covered balconies. All four large bedrooms have built in robes including the large master bedroom and ensuite. The study is fully equipped and is located at the end of the formal lounge and dining rooms. The focal point of the home is the sunny large gourmet kitchen, with its casual meals area and massive family room. Downstairs, we find an oversized rumpus room/home cinema with a feature fireplace and wet bar. The triple auto garage also has access to fantastic under floor storage rooms, wine cellar and a great spot for a gym. The alfresco entertaining area has a covered pergola and overlooks the large sparkling in-ground pool and private rear yard with wide side access. Added extras include reverse cycle ducted air conditioning,

## 4 🛤 3 🚔 3 🚘

Land Size : 934 sqm View : https://ww

: https://www.castlehaven.com.au/sale/nsw/hi lls/castle-hill/residential/house/5735050

Castlehaven Realtors 02 9634 5222