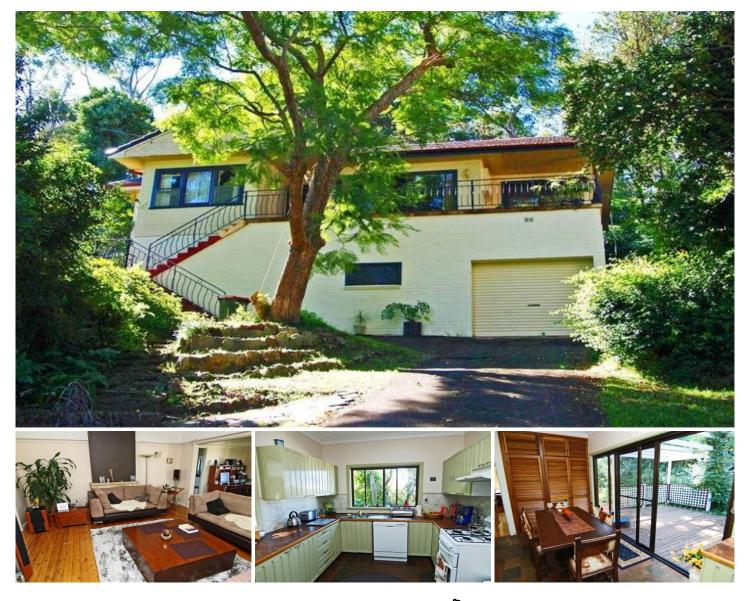

## 6 Telfer Road Castle Hill NSW

This delightful, quirky home has stunning views and a relaxed atmosphere. Three large bedrooms, all with built-in robes and the master with an ensuite bathroom. The spacious, airy lounge room with full balcony across it and separate dining room look out over the district. The kitchen is cosy and functional and there is a good sized family room which opens onto a timber entertaining deck and private backyard. Downstairs is the third bedroom and access to the lock-up garage and fantastic work shop or hobby room plus ample storage area. With timber flooring, high ceilings and a big 917sqm block, it's only 5 minute walk to Castle Towers, bus and schools. To inspect call Rebecca Roe 0402 400 691.

## 3 🛤 2 🚰 1 🚘

Land Size : 917 sqm View : https://ww

: https://www.castlehaven.com.au/sale/nsw/hi Ils/castle-hill/residential/house/5735051

Castlehaven Realtors 02 9634 5222