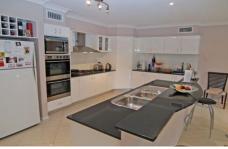

## 57 Chepstow Drive Castle Hill NSW

This A V Jennings designed home ticks all the boxes for the most fastidious of home buyers or investors. Situated high in a quiet street with superb mountain views, this home is within close proximity to local schools, shops and transport links and only 5 minutes drive to Castle Towers. All four bedrooms are big and have built-in robes with the huge master suite having a walk-in robe and a full ensuite. The elegant entry foyer leads you by the study, formal lounge and dining and onto the sensational open plan feel of the family/rumpus, meals area and gorgeous granite kitchen with the best quality appliances. The upstairs rumpus caters for all those teenage requirements and could double as a home theatre. The alfresco dining experience will leave you breathless with manicured lawns and gardens, vaulted pergola and the spectacular water feature to compliment the exterior design of this stylish home. Added extras include reverse cycle ducted