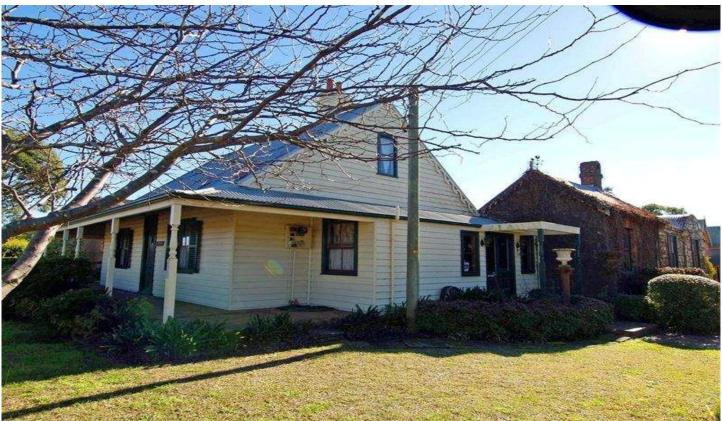

## 43 Windsor Road Kellyville NSW

Welcome to the world of an old charmer, with history dating back to the early to mid 1800's. This rare opportunity to purchase a home or office premises is bestowed on the first home buyer or the most fastidious investor or entrepreneur. Offering four good sized bedrooms, all with high ceilings, including the master complete with ensuite The formal and casual living areas are complimented beautifully by the original polished timber floors, the coziness of the two open fireplaces and the rustic design of the unique kitchen. Ideally located on a prime 810msq block of land this property can also be used for commercial purposes, such as solicitor's or accountant's offices including seven car spaces. Within walking distance to local shops, transport links, primary and high schools plus only five minutes drive to Castle Towers and Rouse Hill Town Centre, this property is the ultimate in rare real estate opportunities. To inspect call Greg Edwards on