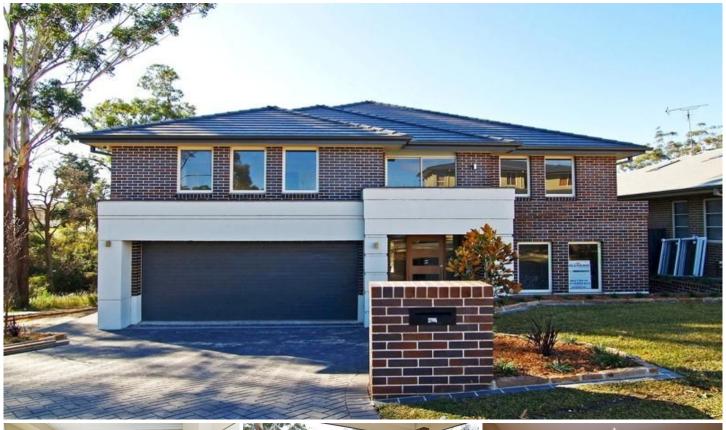

## 28 Queensbury Avenue Kellyville NSW

Hundreds of home buyers have trusted Billyard Homes over many years and none have ever been disappointed. This finely crafted example of their trade will take your breath away. Architect designed and built on a lovely block backing wooded parkland, this appealing family home boasts formal living and spacious family room and rumpus, both flowing onto the huge alfresco entertaining area with outdoor barbecue area. The poly kitchen will include granite or Caesarstone benchtops and Smeg appliances, including dishwasher. Four queen size bedrooms, ensuite bathroom and parent's retreat to the master bedroom, separate study and 2nd upstairs rumpus. Includes timber flooring, carpets, ducted air, auto double garage, alarm, ducted vac, intercom, driveway and fencing. Located in a sought after avenue, handy to schools, shops and transport. Call us now for more information.