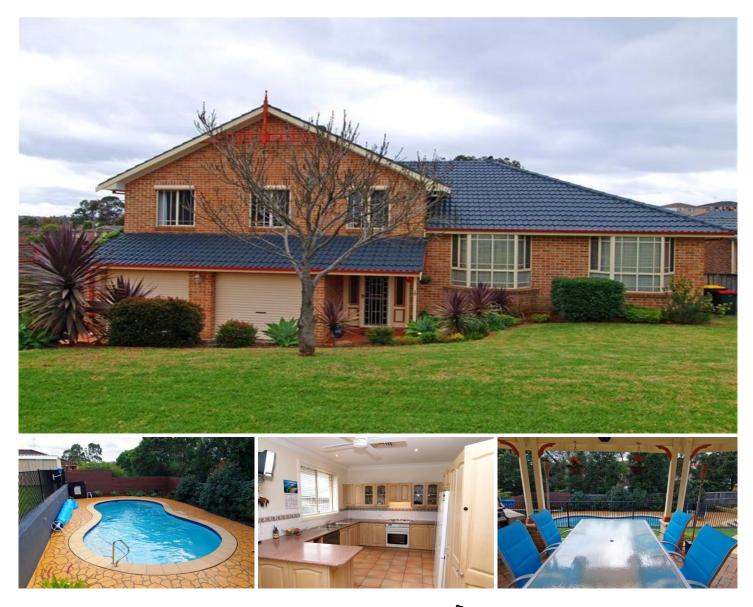

## 15 Bingara Crescent Bella Vista NSW

This modern, contemporary split-level design will definitely suit the growing family and is ideal for the family that loves to entertain. Located on a 703msq block with north directly to the rear, this home has loads of natural light and potential. Offering four good sized bedrooms, all with triple built-in robes including the master bedroom with four built-in robes, plus an ensuite bathroom. The study, formal lounge and dining, plus family/meals area have that warm familiar feel to them. Downstairs we find a huge 5m x 5m rumpus/home cinema. The sunny, gourmet kitchen overlooks the alfresco entertaining area with built-in barbeque and vaulted pergola, sparkling salt-water in-ground pool (solar heated) and private rear yard. Within walking distance to local shops, schools and transport links to the City and local suburbs, this home also finds itself within the catchment boundaries of the much sought after primary school in the Hills District, Matthew Pearce primary

## 4 🛤 3 🚔 2 😭

Land Size : 703 sqm View : https://ww

: https://www.castlehaven.com.au/sale/nsw/hi lls/bella-vista/residential/house/5735071

Castlehaven Realtors 02 9634 5222