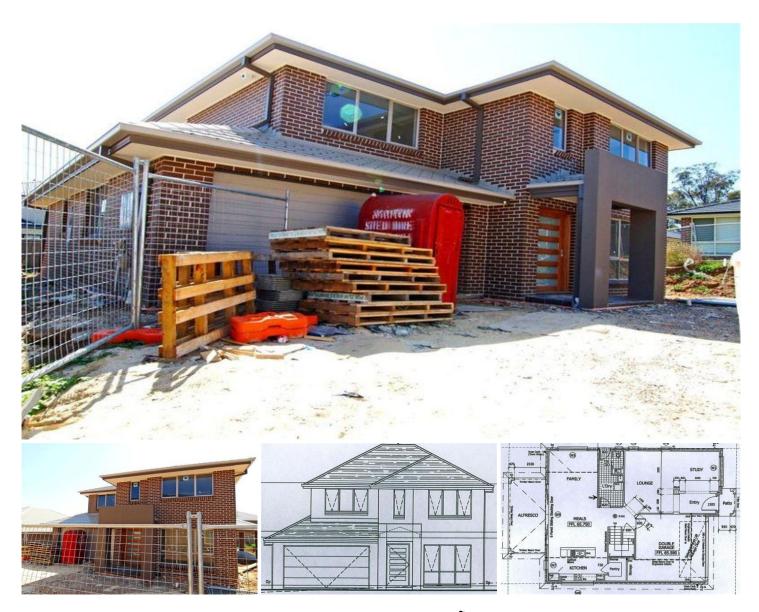

## 13 Lachlan Court Kellyville Ridge NSW

Downstairs consists of spacious formal and casual living areas including a modern kitchen with island bench and walk-in pantry which lead onto the alfresco area. Upstairs offers four bedrooms, an ensuite bathroom to the master bedroom, walk-in robes to both the main and bedroom 2 and built-in robes to bedrooms 3 & 4, PLUS a 2nd living area. This outstanding family home is in a quiet cul-de-sac on an elevated block, with sunny yard. Includes stone benchtops, carpet allowance, floor tiles, ducted air-conditioning, landscaping and fencing.

4 📭 3 🔓 2 😭

**View :** https://www.castlehaven.com.au/sale/nsw/hills/ke llyville-ridge/residential/house/5735074

Castlehaven Realtors 02 9634 5222