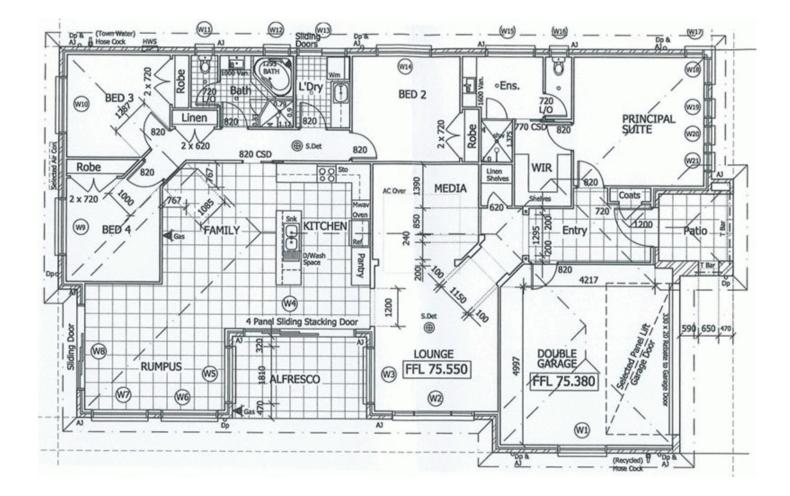

## 45 Sovereign Avenue Kellyville Ridge NSW

Brand new single level home under construction. Spacious formal and casual living areas, alfresco entertaining area, large kitchen with island bench and stone benchtops. Four bedrooms, master bedroom with massive ensuite bathroom and walk-in robe. Entry foyer with cloak closet. Includes DUCTED AIR, security alarm, remote control garage, stainless steel appliances to kitchen including dishwasher and microwave, floor coverings, light landscaping, turf, driveway and fencing. Call us now for more information.