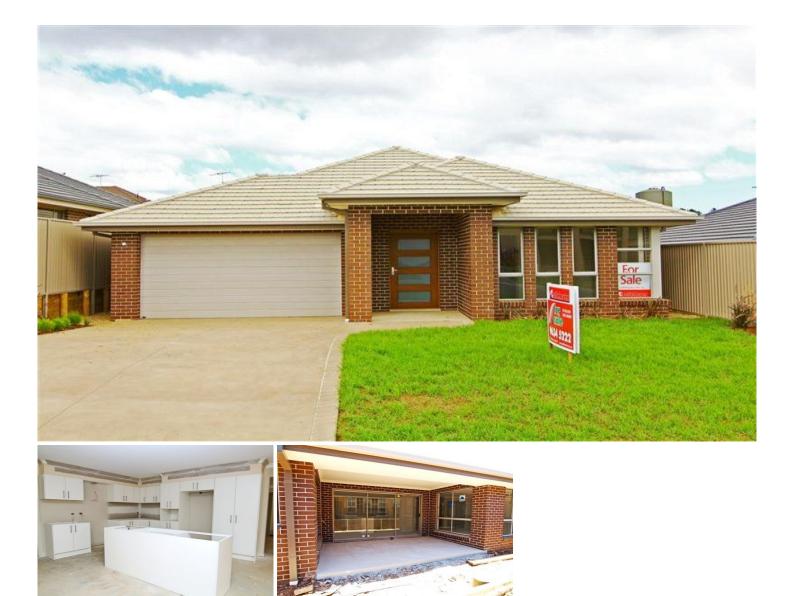

## 45 Sovereign Avenue Kellyville Ridge NSW

Brand new single level home under construction. Spacious formal and casual living areas, alfresco entertaining area, large kitchen with island bench and stone benchtops. Four bedrooms, master bedroom with massive ensuite bathroom and walk-in robe. Entry foyer with cloak closet. Includes DUCTED AIR, security alarm, remote control garage, stainless steel appliances to kitchen including dishwasher and microwave, floor coverings, light landscaping, turf, driveway and fencing. Call us now for more information.