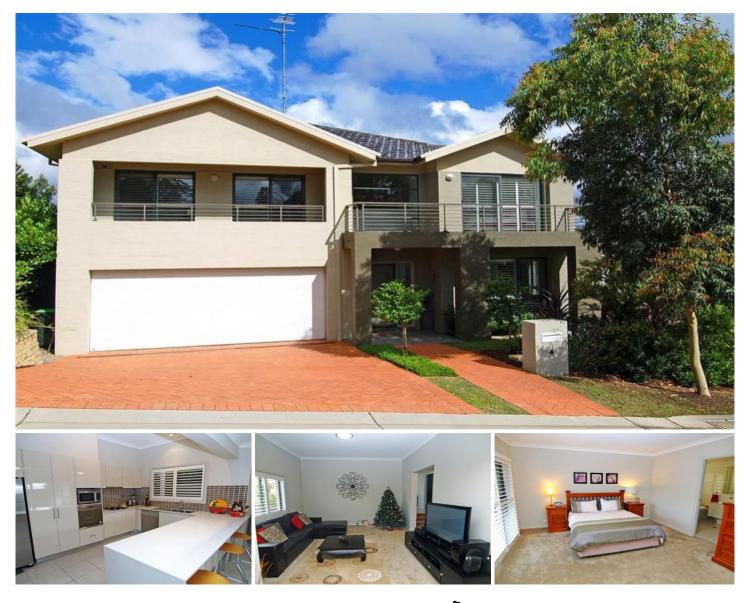

## 4 Sherbrooke Crescent Castle Hill NSW

This home offers location, superb interior design and practicality for the growing family plus room to entertain. Offering four big bedrooms, all with built-in robes, including the huge master with a classy ensuite bathroom. This home flows beautifully and includes a study, formal lounge and dining, sensational open-plan family/rumpus, all highlighted by the Caesar-stone gourmet kitchen with its top quality Smeg appliances. Outdoors we find fully landscaped gardens with privacy, an alfresco entertaining area with covered pergola highlighted with a glimpse of the Blue Mountains. Located in a quiet and classy avenue amongst similar style homes, this residence is within walking distance to local schools, City and suburban transport links and more importantly, Castle Towers. To purchase, call Greg Edwards on 0414 558 080 as soon as possible.

4 🛤 3 🚔 2 🚘

View : https://www.castlehaven.com.au/sale/nsw/hills/ca stle-hill/residential/house/5735092

Castlehaven Realtors 02 9634 5222