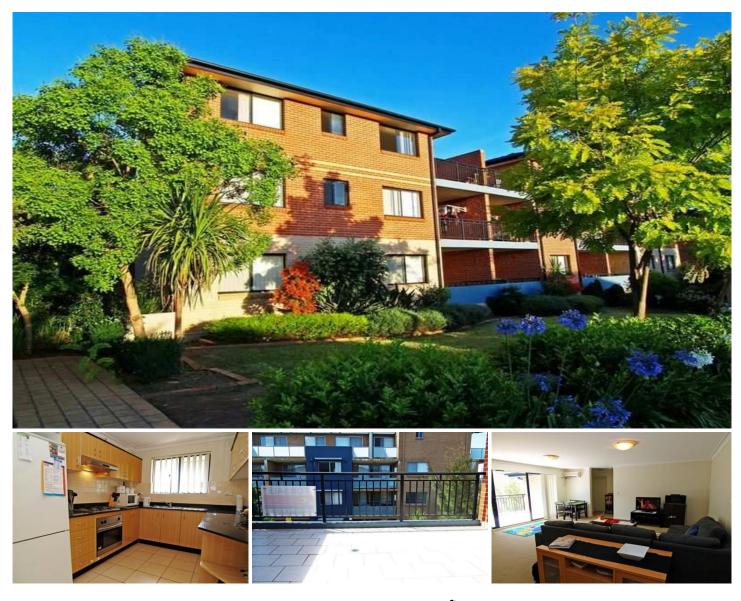

## 21/9 Kilbenny Street Kellyville Ridge NSW

This realistically priced 2 bedroom apartment is located in a security complex, close to shops and transport. Gloss kitchen with stone benchtops and gas appliances. Second toilet, tiled balcony, single car space in a lock up garage, large grassed community area. Includes air conditioning and clothes dryer. Handy to schools, City & Parramatta transport links. Ready for you to move in ... or the perfect investment property for building your property portfolio. Call us now for inspection arrangements.