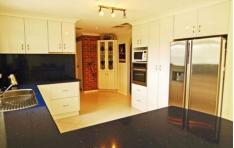

## 69 Tuckwell Road Castle Hill NSW

A great family backyard with a large lawn area to kick a ball, an in-ground pool adjoining a paved entertaining area with sails, an enormous covered verandah and an established garden make this all a fabulous entertainer's home. There's a renovated polyurethane kitchen with 40mm stone bench tops and dishwasher, formal living area, family room and rumpus. Four bedrooms, ensuite to master, built-in robes to all bedrooms and a study nook. There's also a double garage with internal access, garden shed, a large gated side access, reverse cycle ducted air-conditioning, a security alarm and timber floors. Ideally located with easy access to City and local buses, Castle Towers and schools. Don't be disappointed - call us now!!