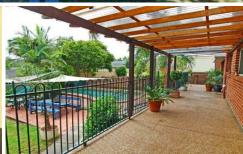

## 69 Tuckwell Road Castle Hill NSW

A great family backyard with a large lawn area to kick a ball, an in-ground pool adjoining a paved entertaining area with sails, an enormous covered verandah and an established garden make this all a fabulous entertainer's home. There's a renovated polyurethane kitchen with 40mm stone bench tops and dishwasher, formal living area, family room and rumpus. Four bedrooms, ensuite to master, built-in robes to all bedrooms and a study nook. There's also a double garage with internal access, garden shed, a large gated side access, reverse cycle ducted air-conditioning, a security alarm and timber floors. Ideally located with easy access to City and local buses, Castle Towers and schools. Don't be disappointed - call us now!!