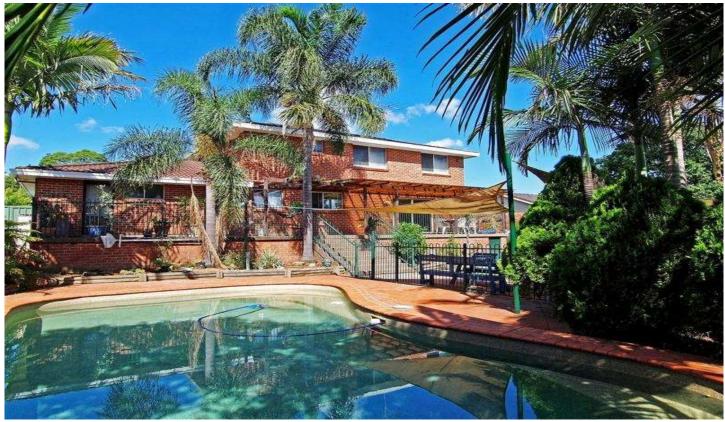

## 69 Tuckwell Road Castle Hill NSW

A great family backyard with a large lawn area to kick a ball, an in-ground pool adjoining a paved entertaining area with sails, an enormous covered verandah and an established garden make this all a fabulous entertainer's home. There's a renovated polyurethane kitchen with 40mm stone bench tops and dishwasher, formal living area, family room and rumpus. Four bedrooms, ensuite to master, built-in robes to all bedrooms and a study nook. There's also a double garage with internal access, garden shed, a large gated side access, reverse cycle ducted air-conditioning, a security alarm and timber floors. Ideally located with easy access to City and local buses, Castle Towers and schools. Don't be disappointed - call us now!!