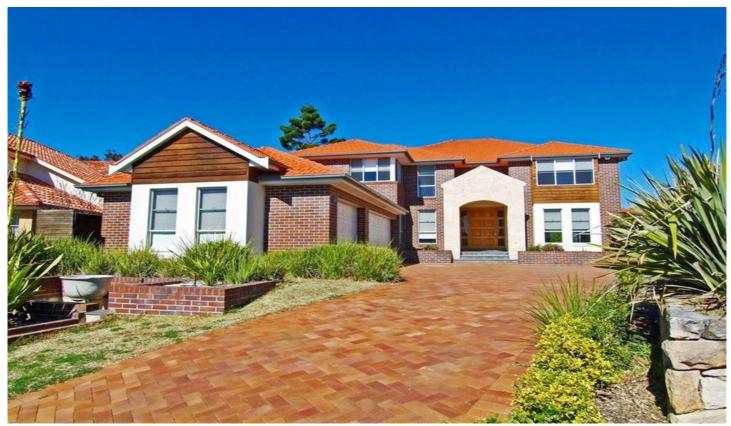

## 16 Queens Court Castle Hill NSW

Five double bedrooms, marble ensuite spa, built-in robes and study. Formal timber floored lounge and dining, large family, separate meals and rumpus, upstairs TV area, granite and timber kitchen, European appliances, in-ground fenced pool, covered alfresco, ducted reverse cycle air, ducted vacuum, security, triple auto garage. Safe and quiet cul-de-sac, ready now. Call Colin Moss on 0418 668 898.