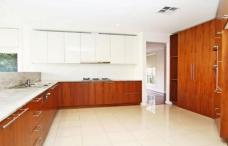

## 16 Queens Court Castle Hill NSW

Five double bedrooms, marble ensuite spa, built-in robes and study. Formal timber floored lounge and dining, large family, separate meals and rumpus, upstairs TV area, granite and timber kitchen, European appliances, in-ground fenced pool, covered alfresco, ducted reverse cycle air, ducted vacuum, security, triple auto garage. Safe and quiet cul-de-sac, ready now. Call Colin Moss on 0418 668 898.