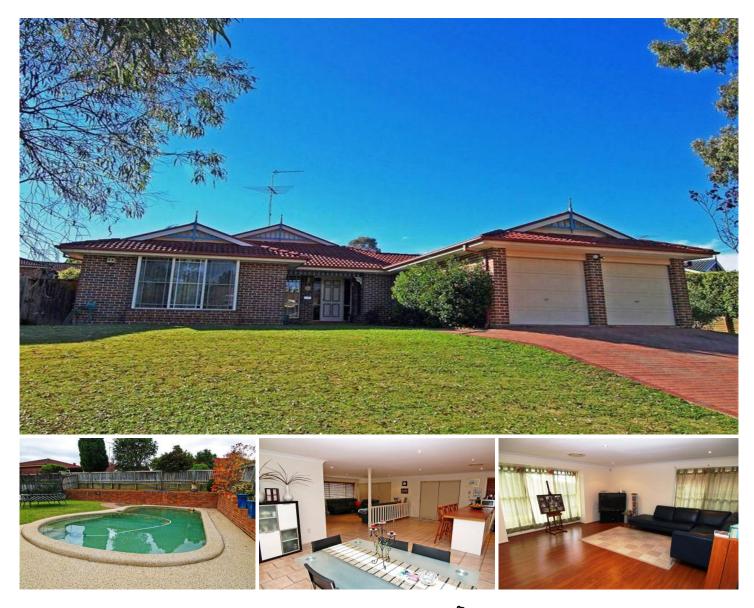

## **CastleHaven**

## 4 Paula Pearce Place Bella Vista NSW

New to the market, this superb open plan, single level home offers four large bedrooms, all with built-ins, including a master bedroom with walk-in robe and ensuite bathroom. The formal lounge and dining flow through past the study onto the casual meals, family and rumpus room with the focal point being the well equipped and sunny gourmet kitchen. The alfresco entertaining area has a vaulted pergola, wood fire pizza oven, outdoor kitchen sink and bench plus allows easy access to the elevated, saltwater in-ground swimming pool and huge north facing rear yard with wide side access. Added quality inclusions consist of reverse cycle ducted air-conditioning, alarm, intercom, ducted vacuum system and auto double garaging. The home is ideally located in a quiet tree-lined cul-de-sac and on a 759msq block of land. Other major considerations in possibly buying this beautiful home is it's near access to major expressways, local and City bus links, shopping

## 4 🛤 2 🚔 2 🚘

- Land Size : 759 sqm
  - : https://www.castlehaven.com.au/sale/nsw/hi Ils/bella-vista/residential/house/5735126

View