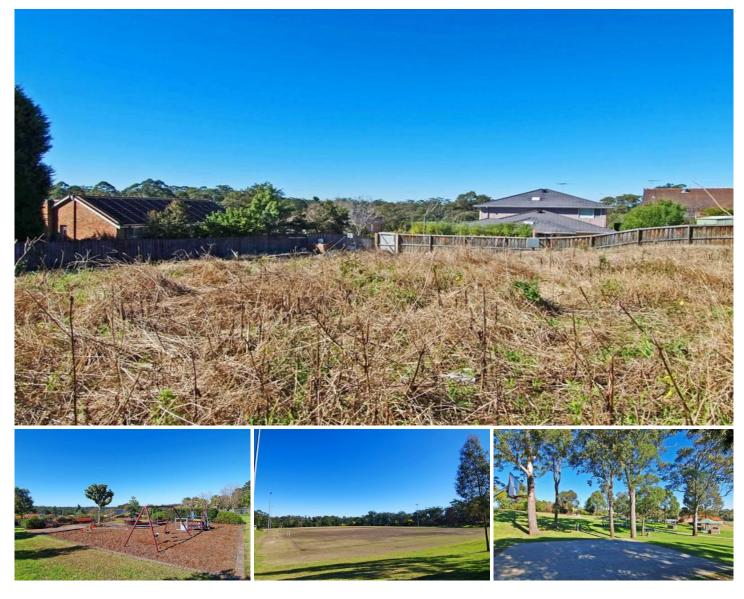

## **50 Ellerslie Drive WEST PENNANT HILLS NSW**

This superb elevated 700m2 homesite is ideal for anyone looking to build their luxury residence while having the security of being amongst other premium properties.

The area is highly sought after being within short walking distance to Coonara shops, sporting fields, parks, bush walking trails and also buses to schools, rail and city.

There are DA approved plans for a 43 square home and pool.