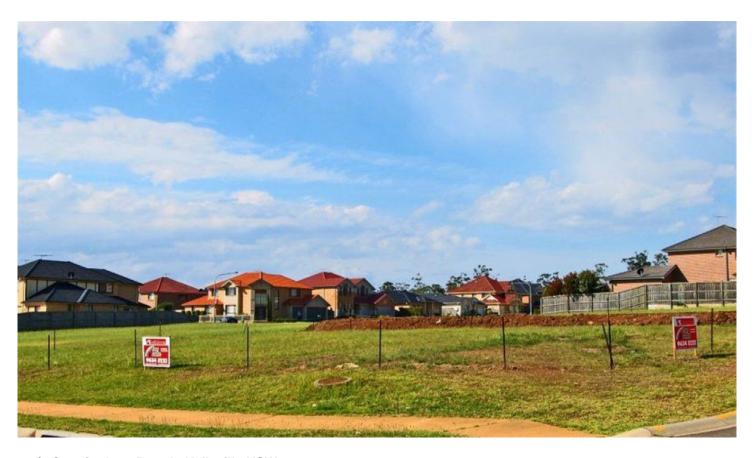

## 23/2 Cunningham Parade Kellyville NSW

This 654m2 homesite is easy to build on with concrete slab construction and has a wide 21m frontage with North at rear, suitable for a triple garage, single or double storey.

The location is highly sought after being within walking distance to a number of Schools (Primary & High), Bernie Mullane SPorts Complex, Kellyville Plaza Shops, parks and also buses to Castle Towers & City.

Kellyville Land of this quality is becoming scarce so if you're looking for large land don't miss this opportunity.

Land Size: 654 sqm

View: https://www.castlehaven.com.au/sale/nsw/hi

lls/kellyville/residential/land/5735216