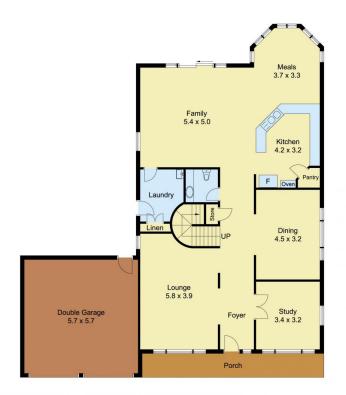

## Castle Hill

This spacious Castle Hill home sits on a large, level block with secure side access and potential to expand with a pool and granny flat.

Inside, a study, four bedrooms and expansive living areas await. With a formal lounge, dining area, family room and meals area space is in abundance. To add to the already extensive living areas is a large rumpus room.

Bedrooms two, three and four each have a built-in robe and the sprawling master includes a parent's retreat, huge walk-in wardrobe and ensuite with bath.

Spread across two storeys the home features tiled living areas downstairs and sits handsomely on a large 848sq m block, with a sunny north facing yard and double garage in a popular estate.

4 🕒 2 🔓 2 🖨

Land Size: 848 sqm

View : https://www.castlehaven.com.au/sale/nsw/hi

lls/castle-hill/residential/house/5735278

Deb Newton 02 9634 5222

GROUND FLOOR

FIRST FLOOR

Scale in metres, indicative only. Dimensions are approximate. All information contained herein is gathered from sources we believe to be reliable. However, we cannot guarantee its accuracy and interested persons should rely on their own enquiries.