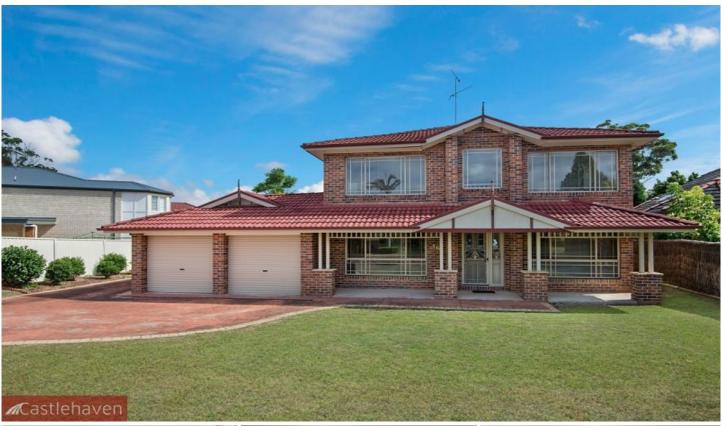

## Castle Hill

This spacious Castle Hill home sits on a large, level block with secure side access and potential to expand with a pool and granny flat.

Inside, a study, four bedrooms and expansive living areas await. With a formal lounge, dining area, family room and meals area space is in abundance. To add to the already extensive living areas is a large rumpus room.

Bedrooms two, three and four each have a built-in robe and the sprawling master includes a parent's retreat, huge walk-in wardrobe and ensuite with bath.

Spread across two storeys the home features tiled living areas downstairs and sits handsomely on a large 848sq m block, with a sunny north facing yard and double garage in a popular estate.

4 🕒 2 🔓 2 🖨

Land Size: 848 sqm

View : https://www.castlehaven.com.au/sale/nsw/hi

lls/castle-hill/residential/house/5735278

Deb Newton 02 9634 5222

GROUND FLOOR

FIRST FLOOR

Scale in metres, indicative only. Dimensions are approximate. All information contained herein is gathered from sources we believe to be reliable. However, we cannot guarantee its accuracy and interested persons should rely on their own enquiries.