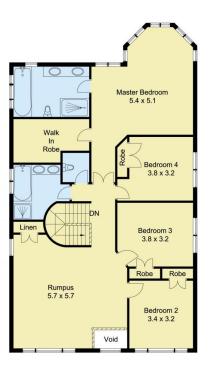

Bedrooms two, three and four each have a built-in robe and the sprawling master includes a parent's retreat, huge walk-in wardrobe and ensuite with bath.

Spread across two storeys the home features tiled living areas downstairs and sits handsomely on a large 848sq m block, with a sunny north facing yard and double garage in a popular estate.

4 🕒 2 🔓 2 🖨

Land Size: 848 sqm

View : https://www.castlehaven.com.au/sale/nsw/hi

lls/castle-hill/residential/house/5735278

Deb Newton 02 9634 5222

GROUND FLOOR

FIRST FLOOR

Scale in metres, indicative only. Dimensions are approximate. All information contained herein is gathered from sources we believe to be reliable. However, we cannot guarantee its accuracy and interested persons should rely on their own enquiries.